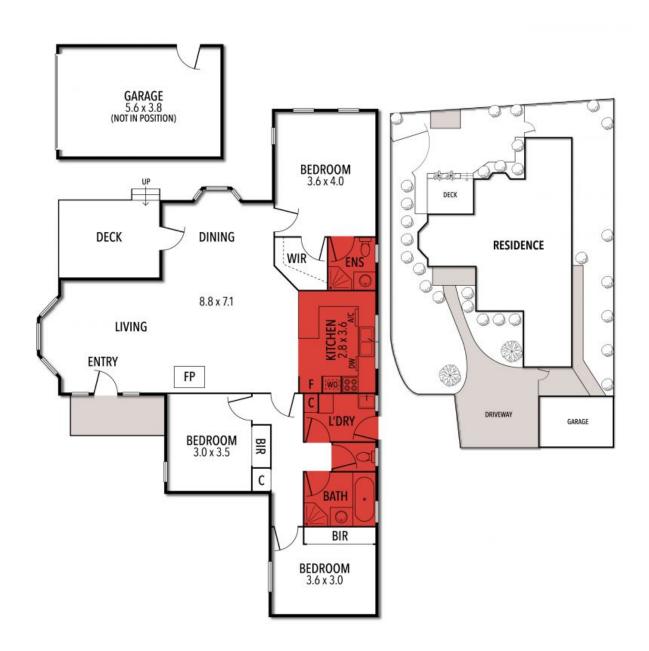

## 2 ELIZABETH GROVE, TORQUAY

THE ABOVE PLAN IS AN ARTIST'S IMPRESSION ONLY, IT INCLUDES ELEMENTS THAT ARE FOR DISPLAY PURPOSES ONLY AND MAY NOT BE TO SCALE. LANDSCAPING SHOWN IS INDICATIVE ONLY. DIMENSIONS ARE APPROXIMATE.