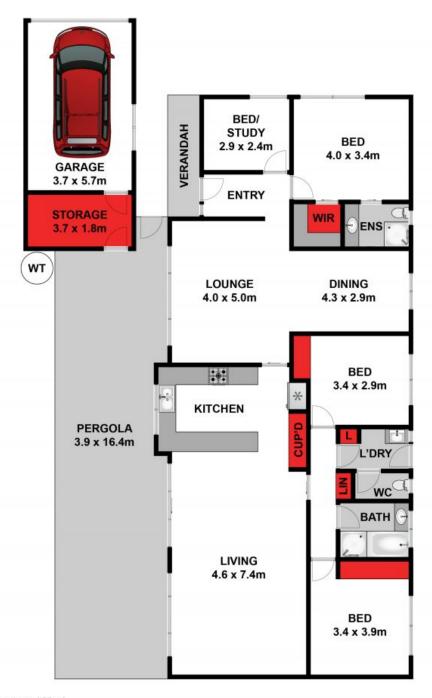

## **Karen Purcell**

0448510143

karenp@haydenleopold.com.au

Approx House Area 162m²

Whilst bwrm.com.au has made every attempt to ensure the accuracy of the floor plan contained here, measurements are approximate and no responsibility is taken for any error, omission, or mis-statement. This loan is for illustrative our observable our observable or the control of the control