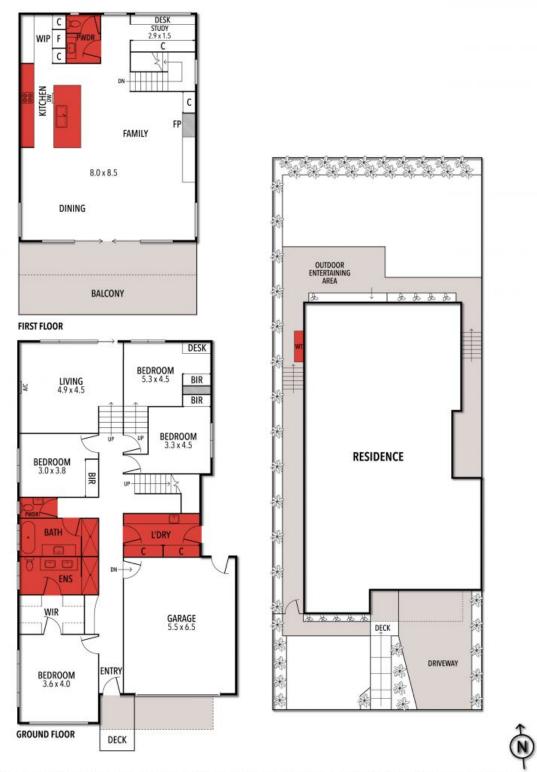

# 28 MIA MIA WAY, TORQUAY

THE ABOVE PLAN IS AN ARTIST'S IMPRESSION ONLY, IT INCLUDES ELEMENTS THAT ARE FOR DISPLAY PURPOSES ONLY AND MAY NOT BE TO SCALE. LANDSCAPING SHOWN IS INDICATIVE ONLY. DIMENSIONS ARE APPROXIMATE.