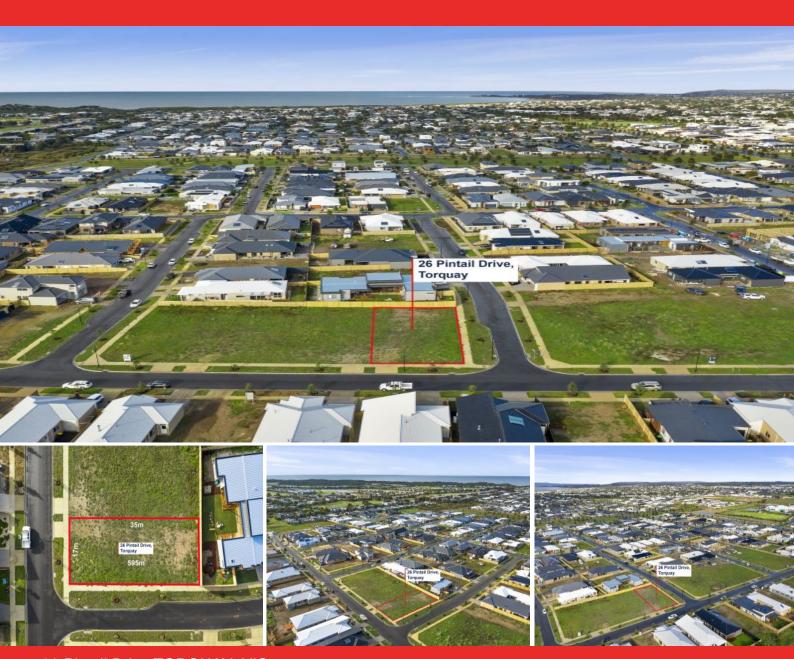

## This Is The One

This is the one - a fully titled 595m2 corner site offering versatility to build for light and orientation. With a 17m frontage x 35m depth, you will have plenty of room to create your dream home close to everything Torquay has to offer. The Sands championship golf course, Whites Beach, new primary and high schools, sporting precincts and the Dunes Shopping Centre are all within close proximity.

Blocks of this size are now rare in Zeally Sands, so give me a call to take advantage of this opportunity.

595m2 block

17m frontage x 35m deep

Price: \$485,000 Property Type: Land Land: 595 m2