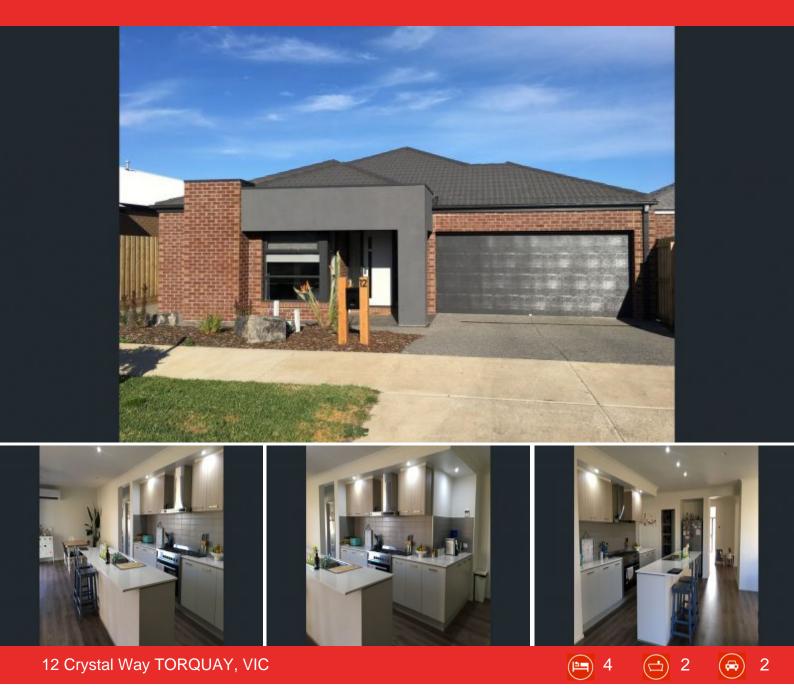

## Family Home in Zeally Sands

Superbly located within Zeally Sands Estate! This four bedroom, two bathroom family home is the perfect fit for your family. Comprising spacious kitchen, meals and family room 900 mm gas cook cook, electric oven and dishwasher. Separate living area all on a low maintenance back yard. Located just meters from parkland, and minutes walk to the beach, pepper's resort and a short drive down Merrijig Drive to The Dunes shopping centre. Please call to arrange an inspection. i\*PHOTO ID REQUIRED AT ALL INSPECTIONS\*