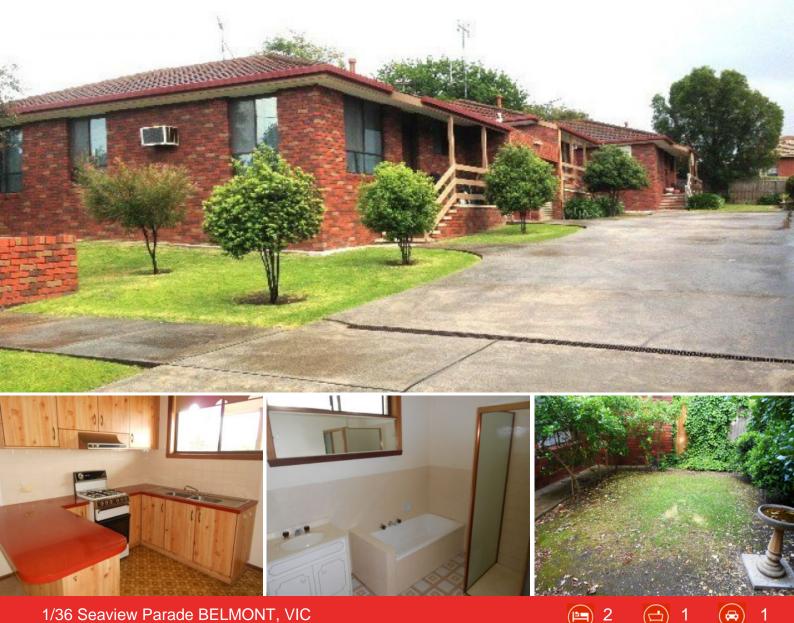

## 1/36 Seaview Parade BELMONT, VIC

## **Position Perfect**

Perfect Location Rarely does such a great location become available at such an affordable price, only moment walk to local parks, shopping centres restaurants and pubs, this location is unbeatable to say the least. Featuring two bedrooms, main bathroom, gas heating and cooking, rear yard with plenty of room and private rear access through separate street to a single garage. Call today to arrange an inspection, if this property is for you. \*PHOTO ID REQUIRED AT ALL INSPECTIONS\*

| Price:          | \$300                   |
|-----------------|-------------------------|
| Property Type:  | Unit                    |
| Date Available: | Tuesday, 30th June 2020 |

(**b**\_