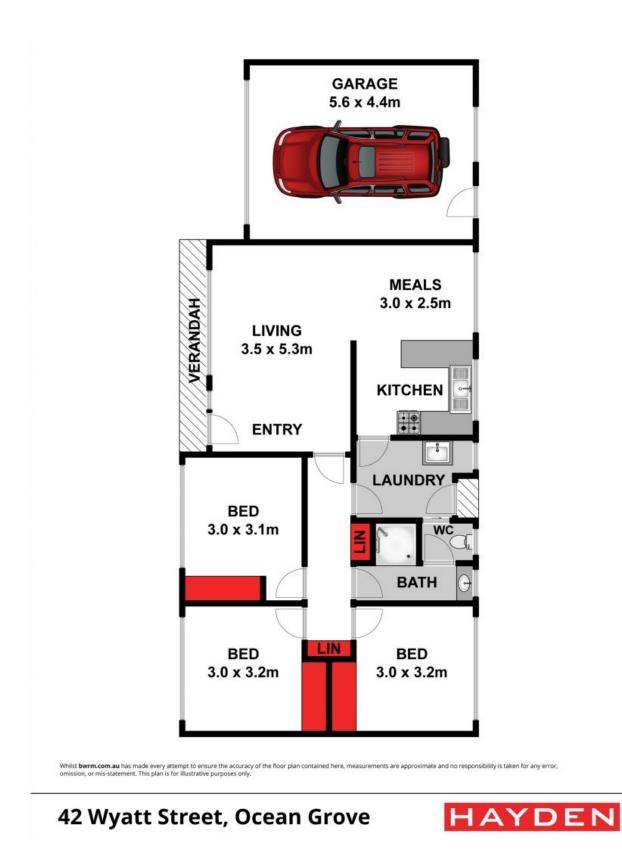

## Prime Potential in Central Location

Centrally-located in the coastal town of Ocean Grove, this property comes with loads of potential and represents a fantastic opportunity for renovators, developers or investors. The large 760 sqm (approx.) block has dual frontage - Wyatt Street and Southport Lane - and could be developed (STCA) to take advantage of access from each. The 3-bedroom brick house on site is solid, comes in its original condition and is currently tenanted.