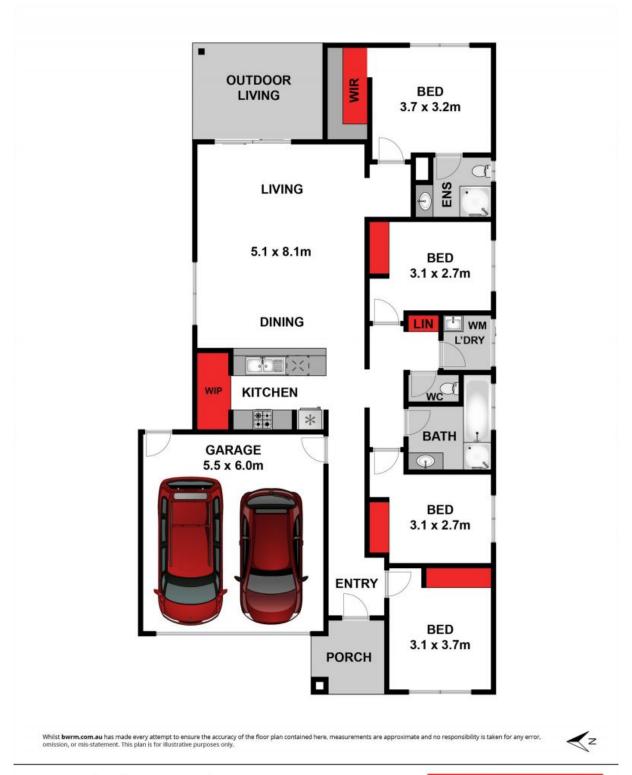

Offering four good-size bedrooms, master with an en suite in neutral tones and walk-in robe. The other three are ideal for children, each with its own built-in robes and sharing a central bathroom with a soaker tub, laundry and separate toilet.