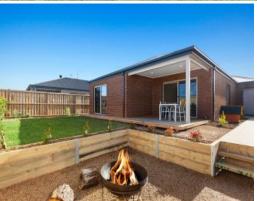

Make your way out the sliding doors to an undercover entertaining zone, established lawn and landscaped garden. Step down to a purpose-built, private and sheltered firepit area - t

**Price:** \$600,000 - \$620,000