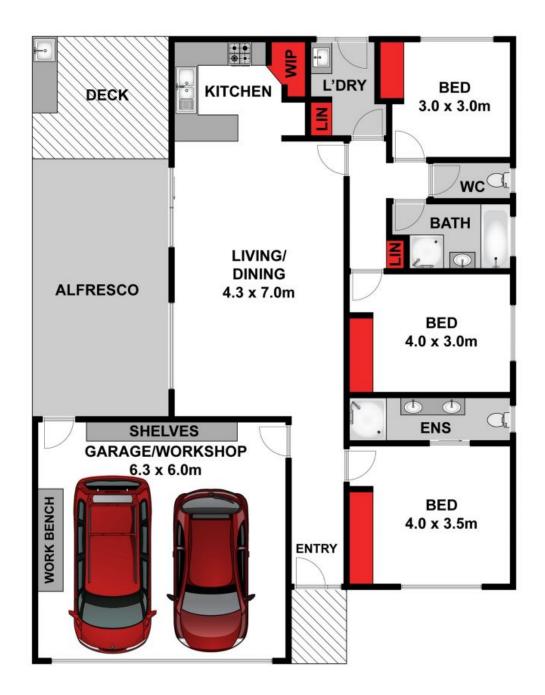

## Maintenance First Home or

Fresh to the market is this low maintenance and neatly presented three bedroom property that is close to it all in Leopold. Shops, supermarkets, sporting facilities, schools and parks are all located around the corner.

Guests are greeted with a large, water feature in the front yard, which sets the tone for this house where nothing is overlooked. Upon entrance is the master suite with built-in robes, en suite and white shutters for extra privacy. Two other double bedrooms with robes are serviced by a shared bathroom, separate toilet and laundry.

The backyard is well-groomed with raised garden beds, tool shed and greenhouse. There is also a double lock-up garage with shelving and workbenches, extra off-street parking, ducted heating and evaporative cooling, security system and water tank plumbed for garden irrig