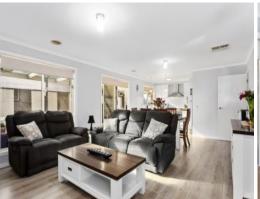

## Maintenance First Home or

Fresh to the market is this low maintenance and neatly presented three bedroom property that is close to it all in Leopold. Shops, supermarkets, sporting facilities, schools and parks are all located around the corner.

Guests are greeted with a large, water feature in the front yard, which sets the tone for this house where nothing is overlooked. Upon entrance is the master suite with built-in robes, en suite and white shutters for extra privacy. Two other double bedrooms with robes are serviced by a shared bathroom, separate toilet and laundry.