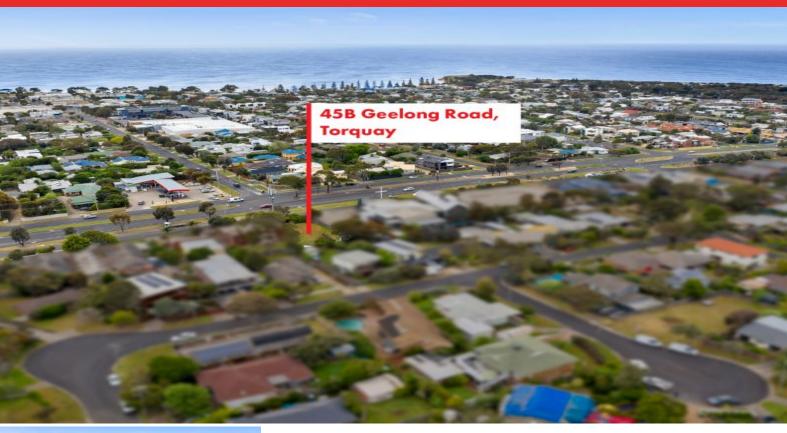

## 45B Geelong Road TORQUAY, VIC

## **Excellent Exposure**

This is a prime piece of real estate offering excellent exposure to passing traffic and suitable to all forms of residential use, plus ideal for special uses with council permit, including restaurant, medical centre, convenience store, nursery, car wash, bed and breakfast and more.

- \* Excellent prominent location
- \* Walking distance to main retail areas
- \* Convenient for transport
- \* Level site/potential first floor views

Price: \$515,000 Property Type: Land Land: 577 m2