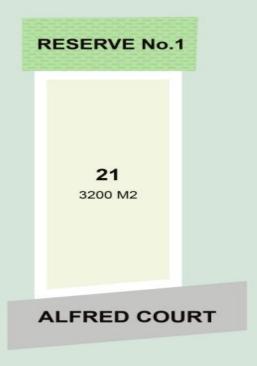

## Lot 21 Alfred Court OCEAN GROVE, VIC

 Price:
 \$770,000

 Property Type:
 Land

 Land:
 3200 m2