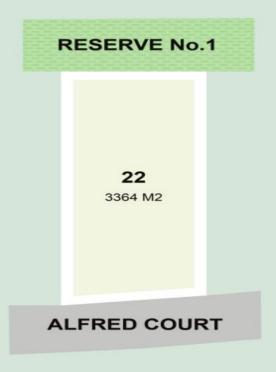

## Lot 22 Alfred Court OCEAN GROVE, VIC

 Price:
 \$770,000

 Property Type:
 Land

 Land:
 3364 m2