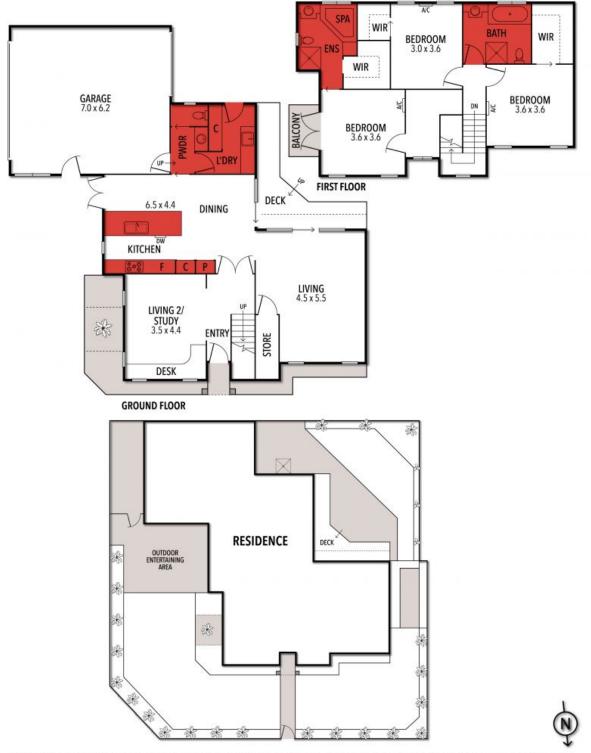

## **4 CEDUNA CLOSE, TORQUAY**

THE ABOVE PLAN IS AN ARTIST'S IMPRESSION ONLY, IT INCLUDES ELEMENTS THAT ARE FOR DISPLAY PURPOSES ONLY AND MAY NOT BE TO SCALE. LANDSCAPING SHOWN IS INDICATIVE ONLY. DIMENSIONS ARE APPROXIMATE.