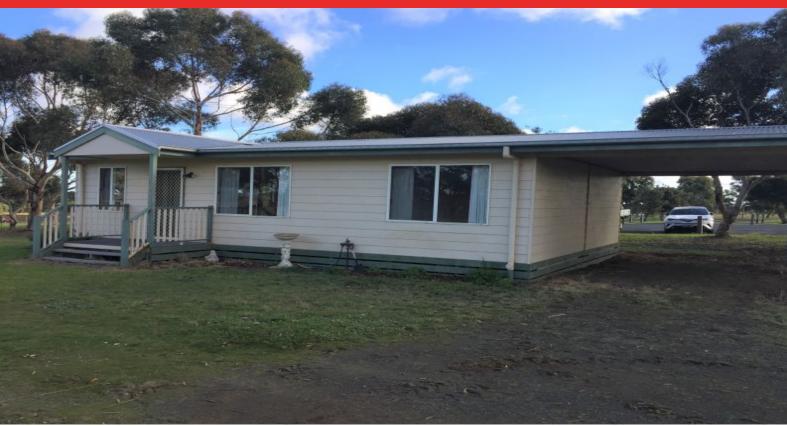

## Cottage Amongst The Vines!

This cute two bedroom cottage is located with McGlashens Winery and a short drive to Ocean Grove, Leopold and Drysdale. Featuring open plan living, dining and kitchen complete with upright electric cooker, double sink, fridge cavity and an abundance of cupboard space. Two bedrooms with built in robes, bathroom, separate toilet and laundry with external access and linen cupboard and single carport. Split system for your year round comfort. Garden maintenance is included in the tenancy. Inspection is a must!