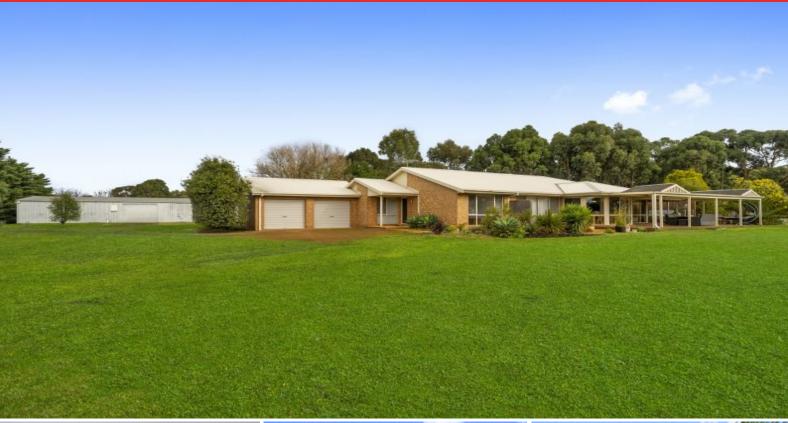

## 248-256 Bawtree Road LEOPOLD, VIC

(<u>|</u>

4

2

## 3.5 acres of Bliss on the Bellarine

Set upon approx. 3.5 acres, this property offers sensational family living in an idyllic rural setting! Showcasing beautifully updated interiors, a spacious outdoor entertaining zone with spa, and an expansive 5-car work shed, every inch of this property will delight!

 Price:
 \$1,230,000 - \$1,300,000

 Property Type:
 Acreage/Semi-Rural

 Land:
 3.55 Acres

With something to impress every family member, you'll need to act swiftly to secure this rare lifestyle opportunity! Inspect ASAP!