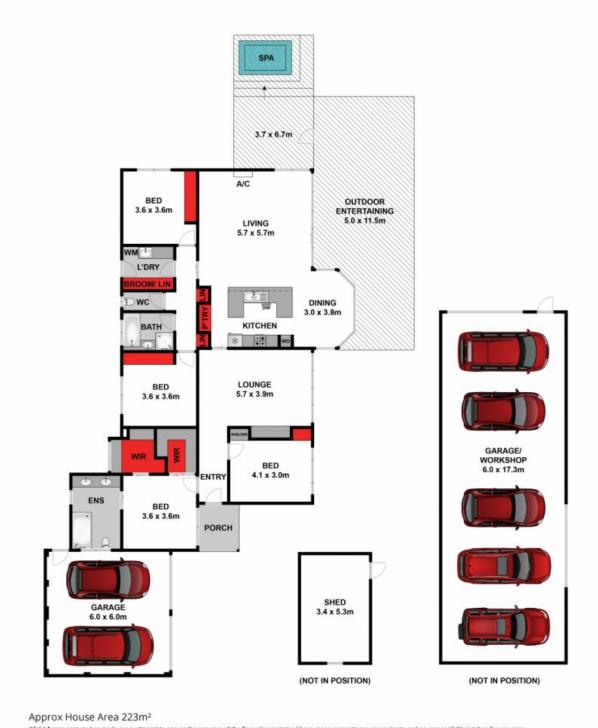

## 3.5 acres of Bliss on the Bellarine

Set upon approx. 3.5 acres, this property offers sensational family living in an idyllic rural setting! Showcasing beautifully updated interiors, a spacious outdoor entertaining zone with spa, and an expansive 5-car work shed, every inch of this property will delight!

248-256 Bawtree Road, Leopod