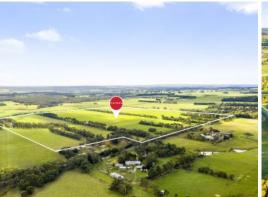

The 63.42 hectare/157 acre (approx) productive property includes cattle yards and sheds for machinery, wool and hay. A tree lined creek meanders through 24 grazing paddocks with a central laneway, and provides shaded picnic and camping spots.

Note: Photo id with current address must be provided at all open for inspections due to Covid 19 restrictions.

Price: SOLD PRIOR TO AUCTION

Property Type: Acreage/Semi-Rural

Land: 63 Hectares