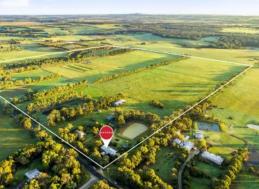

The 63.42 hectare/157 acre (approx) productive property includes cattle yards and sheds for machinery, wool and hay. A tree lined creek meanders through 24 grazing paddocks with a central laneway, and provides shaded picnic and camping spots.

Note: Photo id with current address must be provided at all open for inspections due to Covid 19 restrictions.

Price: SOLD PRIOR TO AUCTION

Property Type: Acreage/Semi-Rural

Land: 63 Hectares