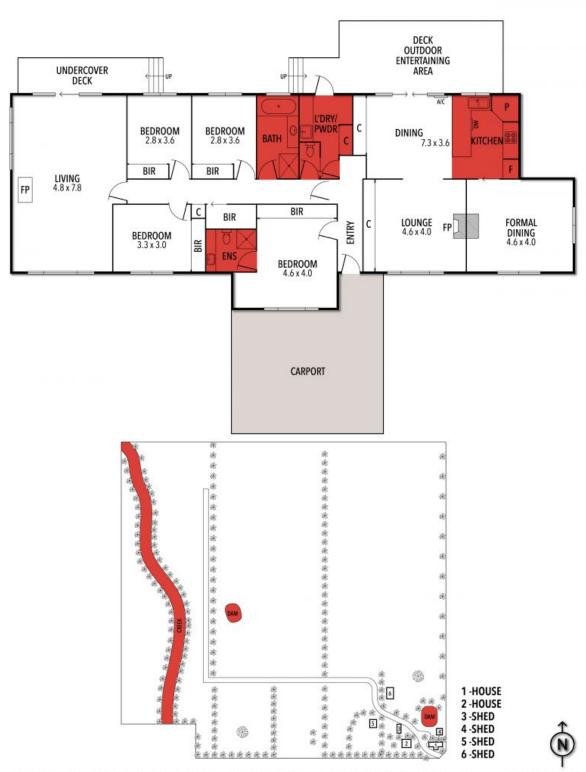

## 2115 HENDY MAIN ROAD, FRESHWATER CREEK

THE ABOVE PLAN IS AN ARTIST'S IMPRESSION ONLY, IT INCLUDES ELEMENTS THAT ARE FOR DISPLAY PURPOSES ONLY AND MAY NOT BE TO SCALE. LANDSCAPING SHOWN IS INDICATIVE ONLY. DIMENSIONS ARE APPROXIMATE.