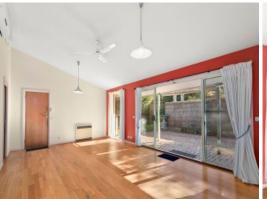

Upon entry is an open-plan living and dining area that is filled with natural light. Behind a cavity door is a u-shaped kitchen with ample storage and stand-out bay window. At the other end of the house are two bedrooms with built-in robes, shared bathroom, separate toilet and laundry.