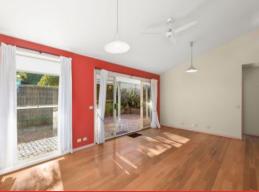

Upon entry is an open-plan living and dining area that is filled with natural light. Behind a cavity door is a u-shaped kitchen with ample storage and stand-out bay window. At the other end of the house are two bedrooms with built-in robes, shared bathroom, separate toilet and laundry.