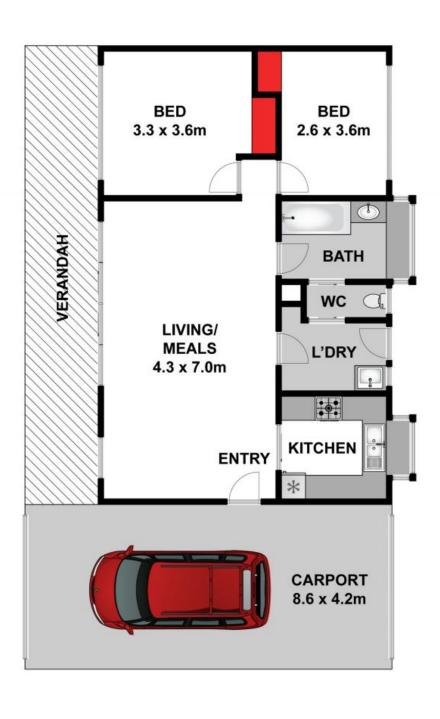

Upon entry is an open-plan living and dining area that is filled with natural light. Behind a cavity door is a u-shaped kitchen with ample storage and stand-out bay window. At the other end of the house are two bedrooms with built-in robes, shared bathroom, separate toilet and laundry.