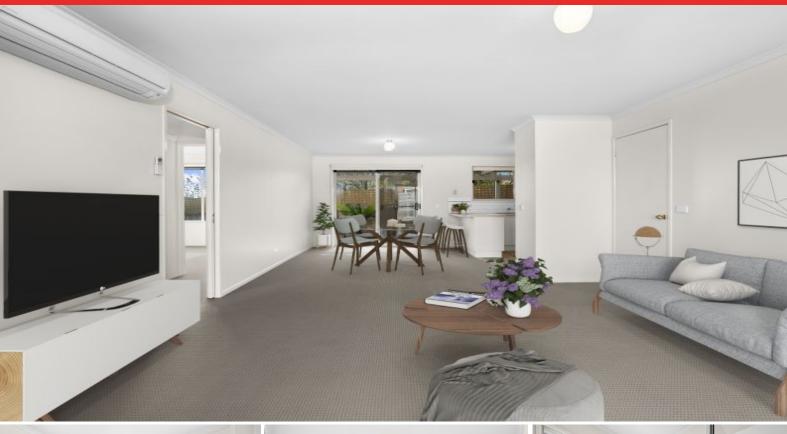

## Light And Bright Spacious Unit!

This light and bright spacious two bedroom unit is located within a short drive to all that Leopold has to offer. Featuring an open plan living, dining and kitchen looking out onto the alfresco zone perfect for relaxing with family and friends or entertaining. Great sized bedrooms with built in robes, bathroom with shower, bath and vanity, separate toilet, laundry and linen press. Split system heating and cooling ensures your year round comfort. Single car garage with internal access and low maintenance gardens complete this property.