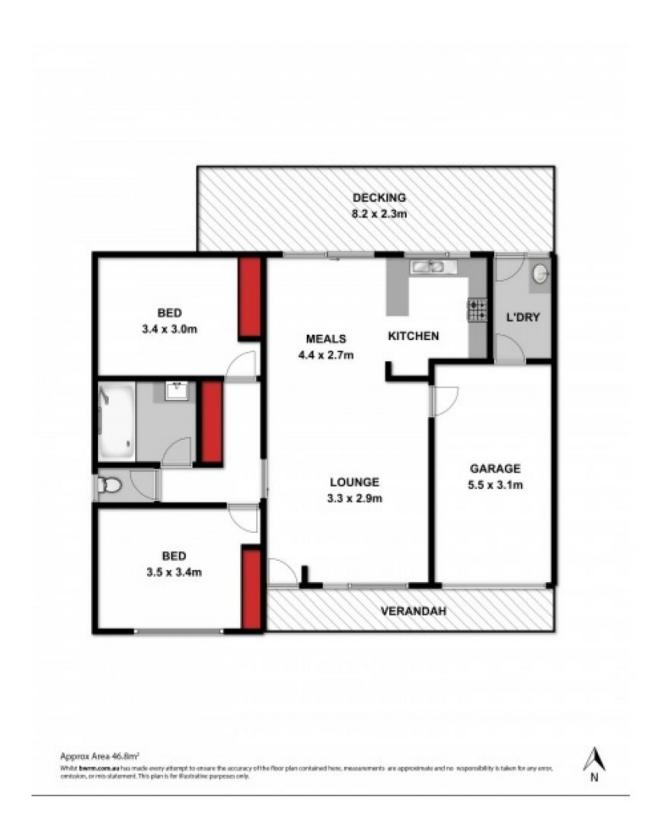

## Light And Bright Spacious Unit!

This light and bright spacious two bedroom unit is located within a short drive to all that Leopold has to offer. Featuring an open plan living, dining and kitchen looking out onto the alfresco zone perfect for relaxing with family and friends or entertaining. Great sized bedrooms with built in robes, bathroom with shower, bath and vanity, separate toilet, laundry and linen press. Split system heating and cooling ensures your year round comfort. Single car garage with internal access and low maintenance gardens complete this property.