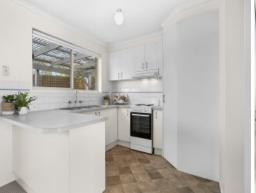

## Light And Bright Spacious Unit!

This light and bright spacious two bedroom unit is located within a short drive to all that Leopold has to offer. Featuring an open plan living, dining and kitchen looking out onto the alfresco zone perfect for relaxing with family and friends or entertaining. Great sized bedrooms with built in robes, bathroom with shower, bath and vanity, separate toilet, laundry and linen press. Split system heating and cooling ensures your year round comfort. Single car garage with internal access and low maintenance gardens complete this property.