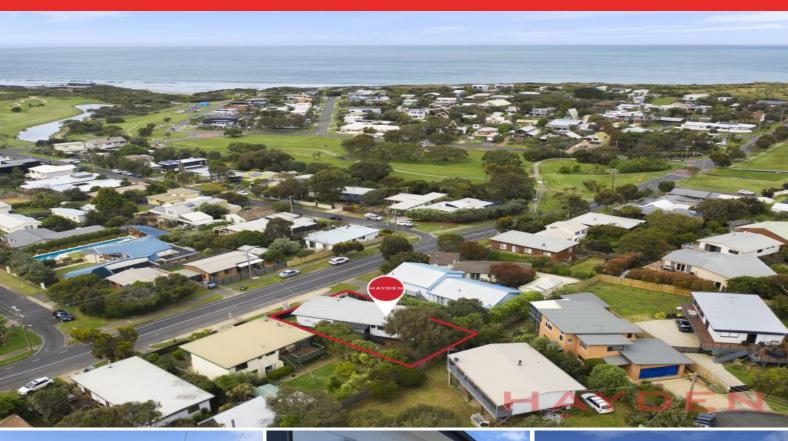

248 Duffields Road JAN JUC, VIC

3

## Elevated, Renovated With Views

Renovated for contemporary living and boasting outstanding views from an elevated position, this property is something to get excited about. You will love the location, which is walking distance to all the Jan Juc favourites.

## 248 DUFFIELDS ROAD, JAN JUC

THE ABOVE PLAN IS AN ARTIST'S IMPRESSION ONLY, IT INCLUDES ELEMENTS THAT ARE FOR DISPLAY PURPOSES ONLY AND MAY NOT BE TO SCALE. LANDSCAPING SHOWN IS INDICATIVE ONLY.