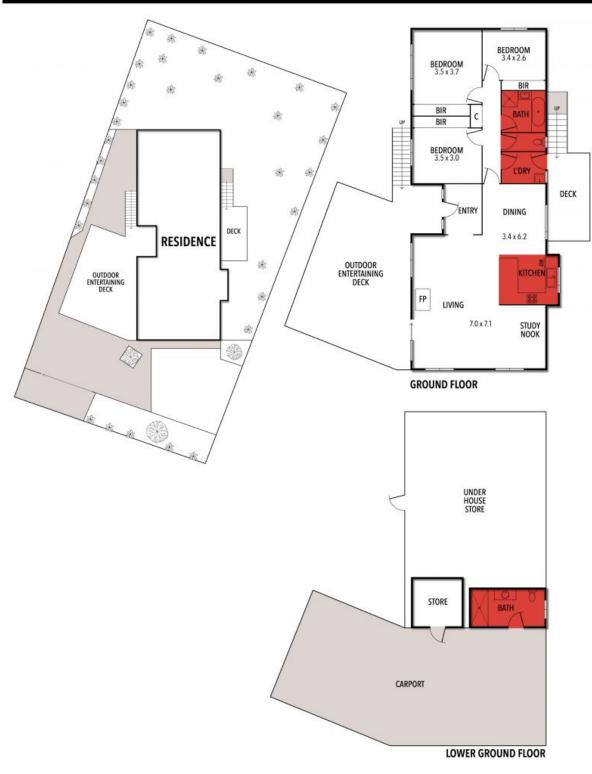

Outside the features include a second sheltered deck for enjoying a quiet moment and a private leafy garden and lawns all designed to be easy care. There is plentiful undercover off-street parking and secure under house storage for surfboards and beach toys. A second bathroom, accessed externally, makes cleaning up after a day at the beach totally mess free.

## 248 DUFFIELDS ROAD, JAN JUC

THE ABOVE PLAN IS AN ARTIST'S IMPRESSION ONLY, IT INCLUDES ELEMENTS THAT ARE FOR DISPLAY PURPOSES ONLY AND MAY NOT BE TO SCALE. LANDSCAPING SHOWN IS INDICATIVE ONLY.