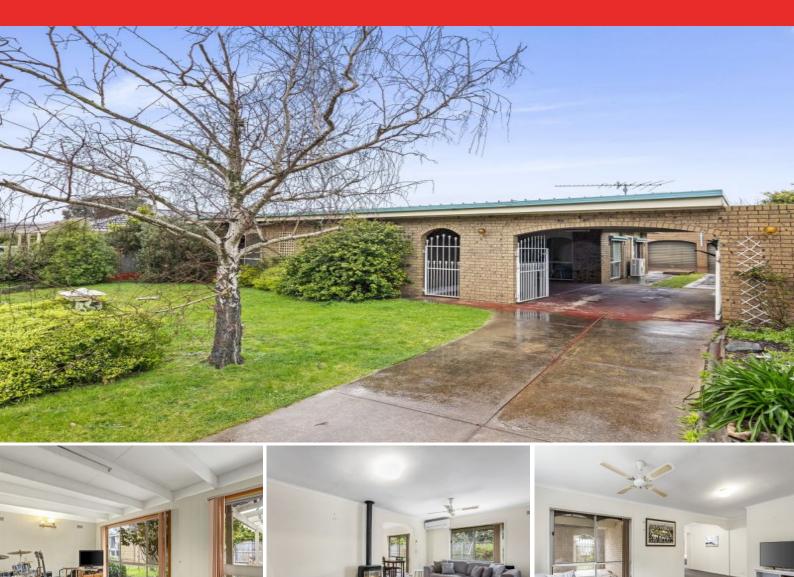

#### Coveted Church Estate Living

The Church Estate continues to grow in popularity and it is easy to see why. It is just moments to all the hotspots while staying quietly tucked away, and it offers nature filled adventures on the doorstep.

Outdoors the level 643m? (approx) allotment is fenced and private with mature gardens and lawns. The large double garage is an ideal workshop or creative space and there is plentiful off street parking too.