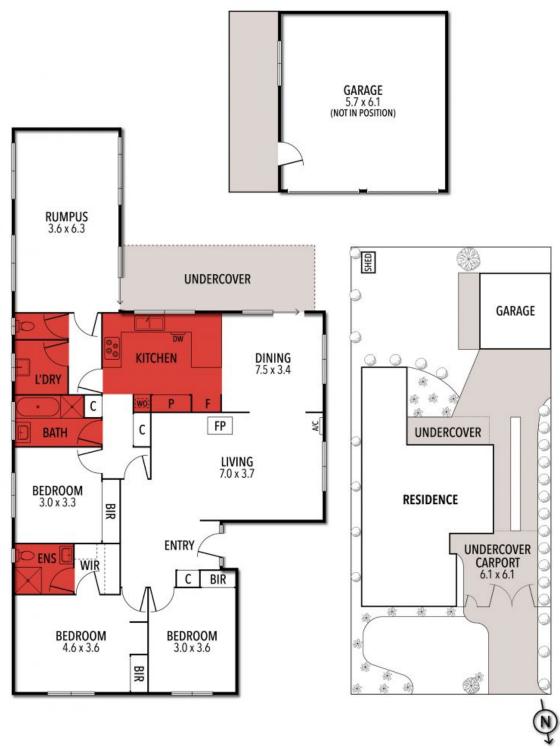

## 25 SARABANDE CRESCENT, TORQUAY

THE ABOVE PLAN IS AN ARTIST'S IMPRESSION ONLY, IT INCLUDES ELEMENTS THAT ARE FOR DISPLAY PURPOSES ONLY AND MAY NOT BE TO SCALE. LANDSCAPING SHOWN IS INDICATIVE ONLY. DIMENSIONS ARE APPROXIMATE.