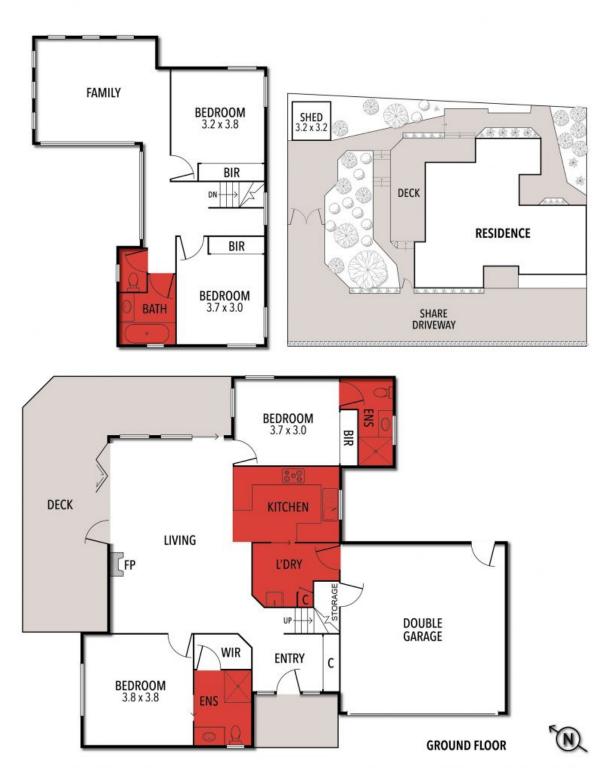

# 2/25 FERNALD AVENUE, ANGLESEA

THE ABOVE PLAN IS AN ARTIST'S IMPRESSION ONLY, IT INCLUDES ELEMENTS THAT ARE FOR DISPLAY PURPOSES ONLY AND MAY NOT BE TO SCALE. LANDSCAPING SHOWN IS INDICATIVE ONLY. DIMENSIONS ARE APPROXIMATE.