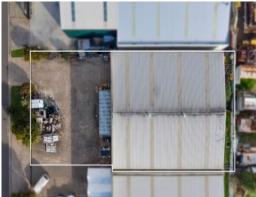

## 1 & 2/25 Everist Road OCEAN GROVE, VIC

**Price:** \$900,000 - \$990,000

Property Type: Industrial Land: 1200 m2

Units 1 & 2, 25 Everist Road, Ocean Grove