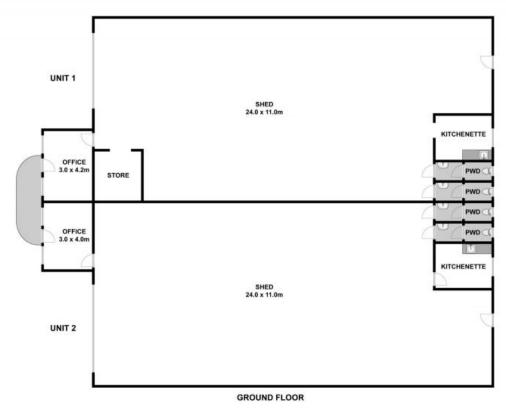

## 1 & 2/25 Everist Road OCEAN GROVE, VIC

## Commercial Investment Opportunity In Industrial Zone

Ocean Grove is a growing, highly-sought after coastal town on the Bellarine Peninsula. Over the past couple of years, the town's industrial zone has been transformed into a diverse, bustling commercial precinct, and for businesses that require warehouses with/without office space this is the ultimate position to be based. Call Hugh to arrange an inspection to see the potential for yourself.

**Price:** \$900,000 - \$990,000

Property Type: Industrial Land: 1200 m2

## **HAYDEN**

## **Hugh McKewan**

0417538779

hugh@haydenoceangrove.com.a





Whilst **bwrm.com.au** has made every attempt to ensure the accuracy of the floor plan contained here, measurements are approximate and no responsibility is taken for any error, omission, or mis-statement. This loan is for illustrative ournoses only.



Units 1 & 2, 25 Everist Road, Ocean Grove