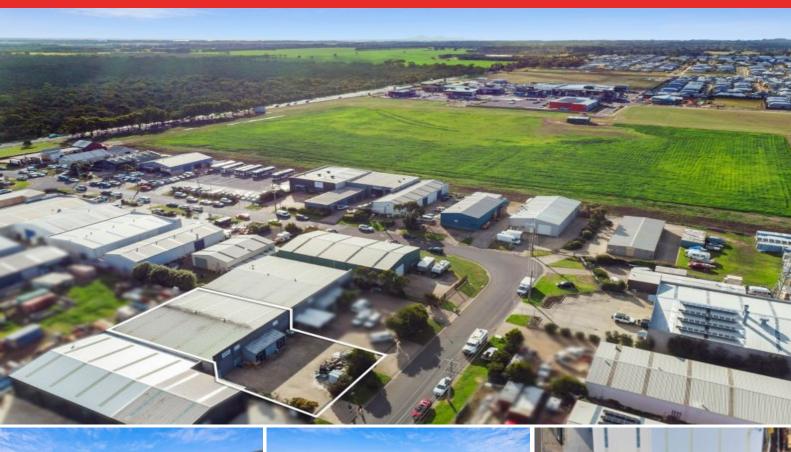

## 1 & 2/25 Everist Road OCEAN GROVE, VIC

## Commercial Investment Opportunity In Industrial Zone

Ocean Grove is a growing, highly-sought after coastal town on the Bellarine Peninsula. Over the past couple of years, the town's industrial zone has been transformed into a diverse, bustling commercial precinct, and for businesses that require warehouses with/without office space this is the ultimate position to be based. Call Hugh to arrange an inspection to see the potential for yourself.

**Price:** \$900,000 - \$990,000

Property Type: Industrial Land: 1200 m2

Units 1 & 2, 25 Everist Road, Ocean Grove