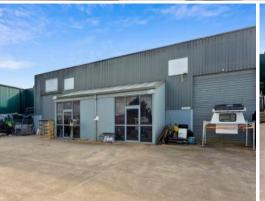

## 1 & 2/25 Everist Road OCEAN GROVE, VIC

## Commercial Investment Opportunity In Industrial Zone

Ocean Grove is a growing, highly-sought after coastal town on the Bellarine Peninsula. Over the past couple of years, the town's industrial zone has been transformed into a diverse, bustling commercial precinct, and for businesses that require warehouses with/without office space this is the ultimate position to be based. Call Hugh to arrange an inspection to see the potential for yourself.

Units 1 & 2, 25 Everist Road, Ocean Grove