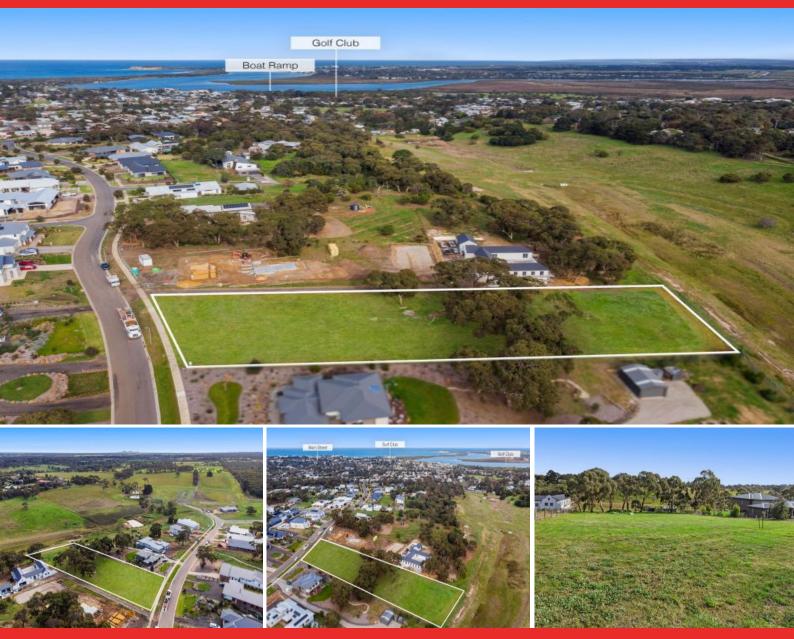

## 41-43 Conran Drive OCEAN GROVE, VIC

## Nature, Space & Green Views

This is an exciting opportunity to live and play on almost 1.5 acres of semi-rural land within close proximity to the region's most stunning surf beaches and many other attractions. Modern conveniences including shops, schools, medical centres and sporting facilities can be reached in just minutes by car, yet the feeling is of being a world away.

| Price:         | \$900,000 |
|----------------|-----------|
| Property Type: | Land      |
| Land:          | 5822 m2   |