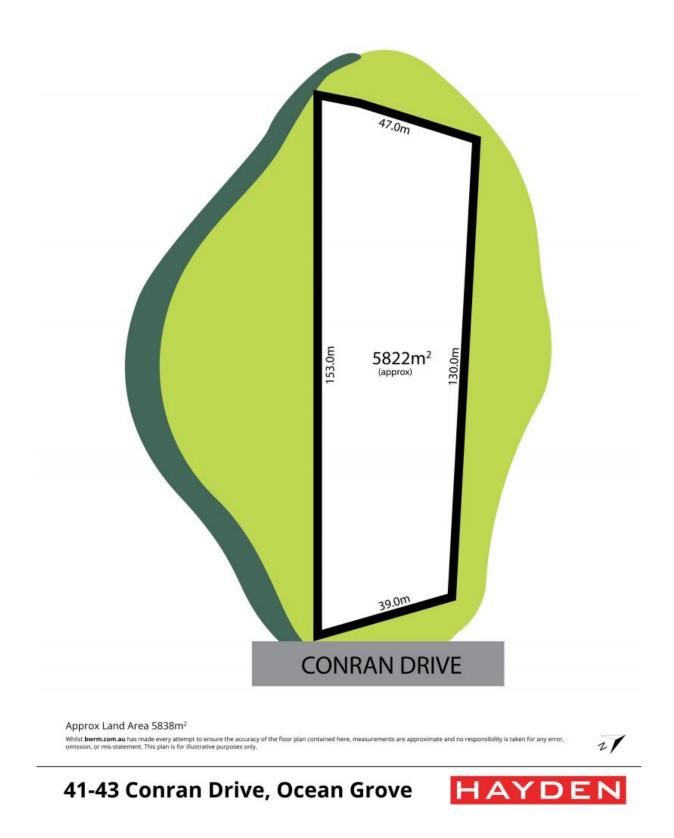

## 41-43 Conran Drive OCEAN GROVE, VIC

| Price:         | \$900,000 |
|----------------|-----------|
| Property Type: | Land      |
| Land:          | 5822 m2   |

## HAYDEN

Hugh McKewan 0417538779 hugh@haydenoceangrove.com.a

41-43 Conran Drive

**OCEAN GROVE, VIC**