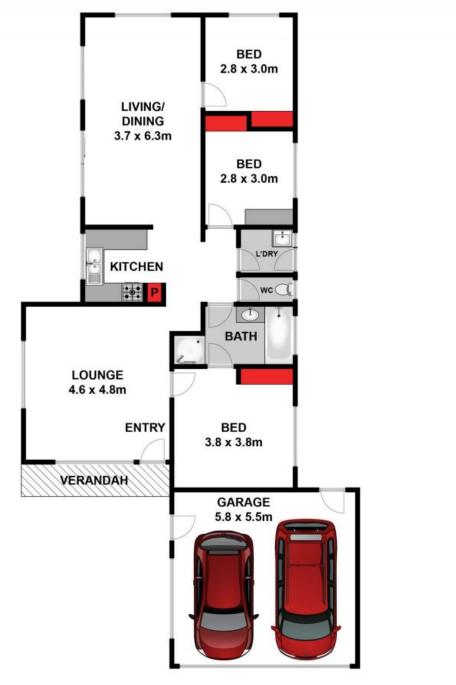

## **Hugh McKewan**

0417538779

hugh@haydenoceangrove.com.a

Approx House Area 144m²

Whilst bwrm.com.au has made every attempt to ensure the accuracy of the floor plan contained here, measurements are approximate and no responsibility is taken for any error, omission, or mis-statement. This plan is for illustrative purposes only.