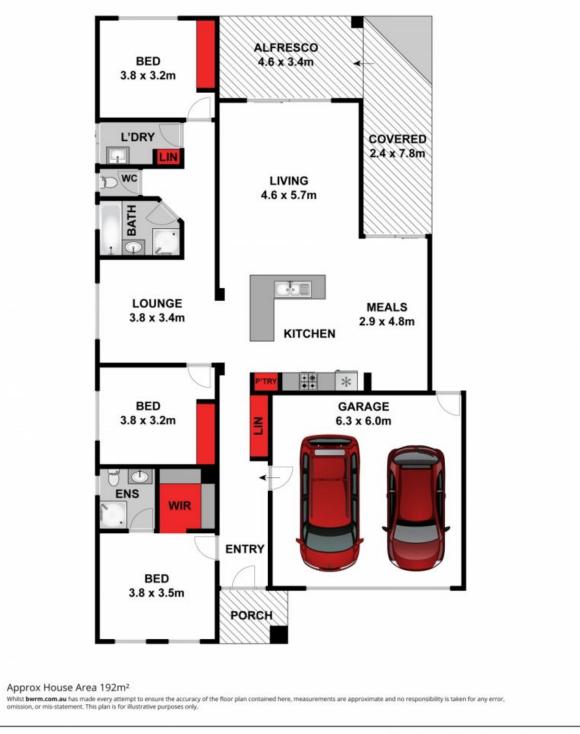

When it comes to easy living, this home packs a punch! So if you're looking to secure a terrific family home or investment opportunity, you'll need to act quickly to avoid disappointment!

| Price:         | \$500,000 - \$550,000 |
|----------------|-----------------------|
| Property Type: | House                 |
| Land:          | 448 m2                |