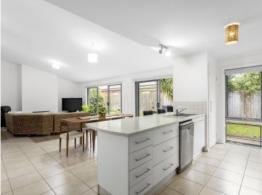

#### Sunny, Light, Bright and Breezy

Private Inspections Welcome - By Appointment Only.

If light filled living in a sought after location is on your wish list, then the search is over. This contemporary home features open plan living with soaring ceilings and generous glazing that floods the room with natural light. Cool and breezy in summer and cosy in winter with a gas log, it is more than comfortable here all year round. The kitchen features gas cooking, a central island breakfast bar and double pantries that provide excellent storage.