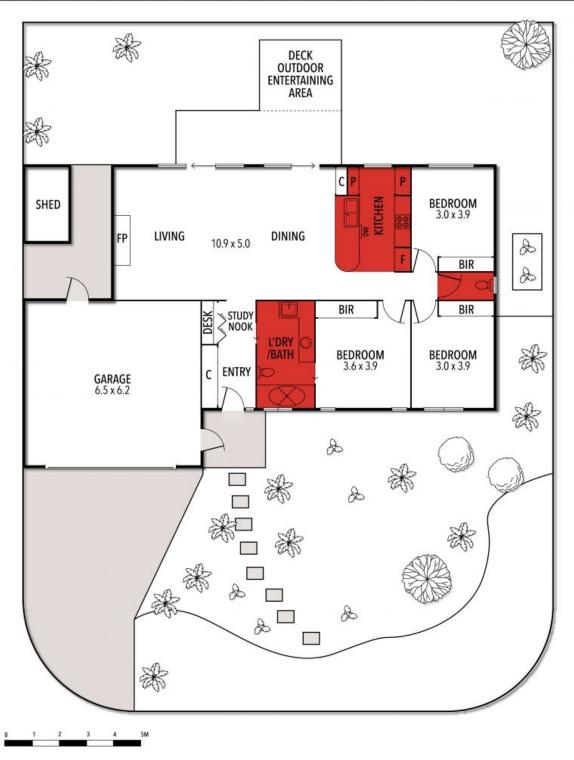

## 1/16 ISLAND DRIVE, TORQUAY

SCALE IN METRES. INDICATIVE ONLY. DIMENSIONS ARE APPROX.

THE ABOVE PLAN IS AN ARTIST'S IMPRESSION ONLY, IT INCLUDES ELEMENTS THAT ARE FOR DISPLAY PURPOSES ONLY AND MAY NOT BE TO SCALE. LANDSCAPING SHOWN IS INDICATIVE ONLY.