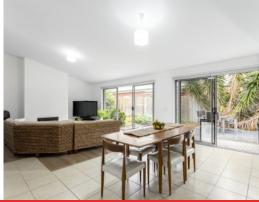

#### Sunny, Light, Bright and Breezy

Private Inspections Welcome - By Appointment Only.

If light filled living in a sought after location is on your wish list, then the search is over. This contemporary home features open plan living with soaring ceilings and generous glazing that floods the room with natural light. Cool and breezy in summer and cosy in winter with a gas log, it is more than comfortable here all year round. The kitchen features gas cooking, a central island breakfast bar and double pantries that provide excellent storage.