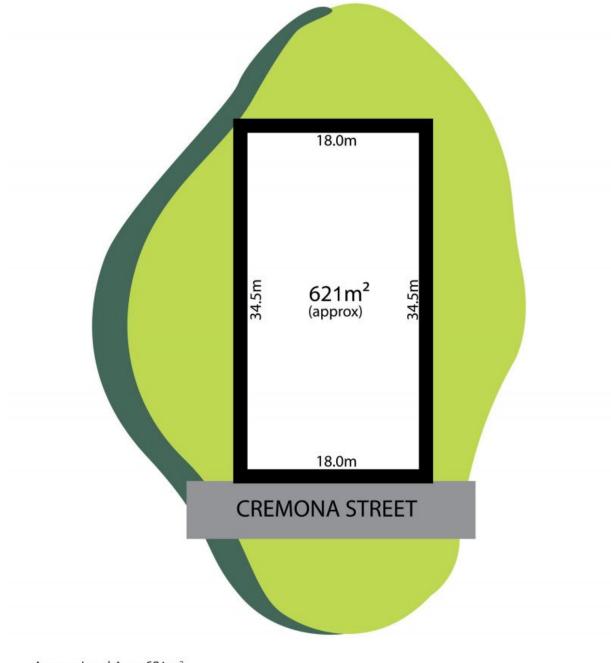

Price: \$395,000 Property Type: Land Land: 621 m2

## HAYDEN

Hayden Real Estate -

Ocean Grove samh@hayden.com.au

Approx Land Area 621 m<sup>2</sup>

Whilst bwrm.com.au has made every attempt to ensure the accuracy of the floor plan contained here, measurements are approximate and no responsibility is taken for any error, omission, or mis-statement. This plan is for illustrative purposes only.