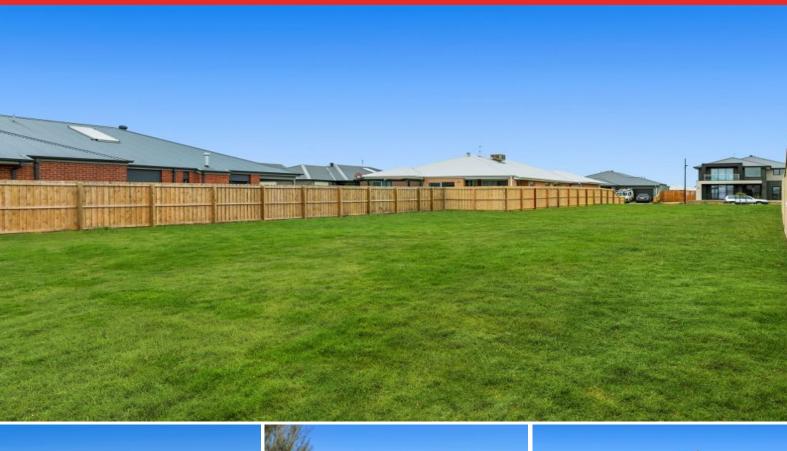

## 27 Cremona Street OCEAN GROVE, VIC

Price: \$395,000 Property Type: Land Land: 621 m2