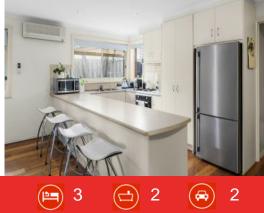

## Spacious Family Living In A Superb Location!

Set upon approx. 708m2, this home presents an ideal choice for families and investors alike!

The Master Bedroom features a walk-in robe and en suite. Two additional bedrooms with built-in robes are located at the rear of the home, along with the main bathroom and separate toilet. The laundry boasts external access. You'll be in comfort all year long thanks to a gas wall heater, air conditioner and ceiling fans.

| Price:         | \$510,000 - \$550,000 |
|----------------|-----------------------|
| Property Type: | House                 |
| Land:          | 708 m2                |