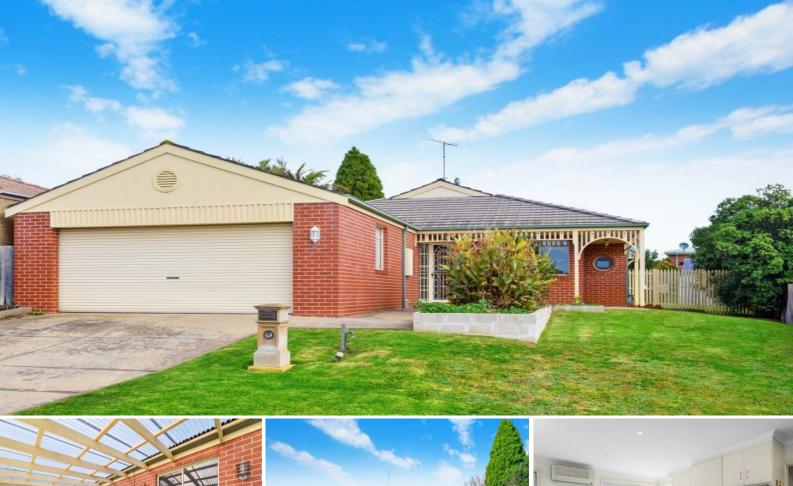

## 9 Arabando Drive LEOPOLD, VIC

## Spacious Family Living In A Superb Location!

Set upon approx. 708m2, this home presents an ideal choice for families and investors alike!

The Master Bedroom features a walk-in robe and en suite. Two additional bedrooms with built-in robes are located at the rear of the home, along with the main bathroom and separate toilet. The laundry boasts external access. You'll be in comfort all year long thanks to a gas wall heater, air conditioner and ceiling fans.

| Price:         | \$510,000 - \$550,000 |
|----------------|-----------------------|
| Property Type: | House                 |
| Land:          | 708 m2                |