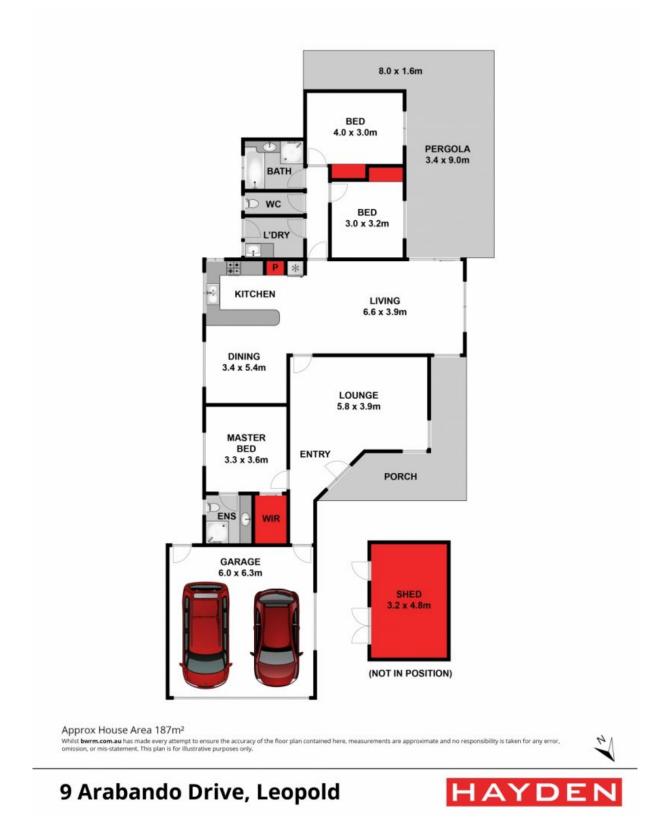

## Spacious Family Living In A Superb Location!

Set upon approx. 708m2, this home presents an ideal choice for families and investors alike!

The Master Bedroom features a walk-in robe and en suite. Two additional bedrooms with built-in robes are located at the rear of the home, along with the main bathroom and separate toilet. The laundry boasts external access. You'll be in comfort all year long thanks to a gas wall heater, air conditioner and ceiling fans.