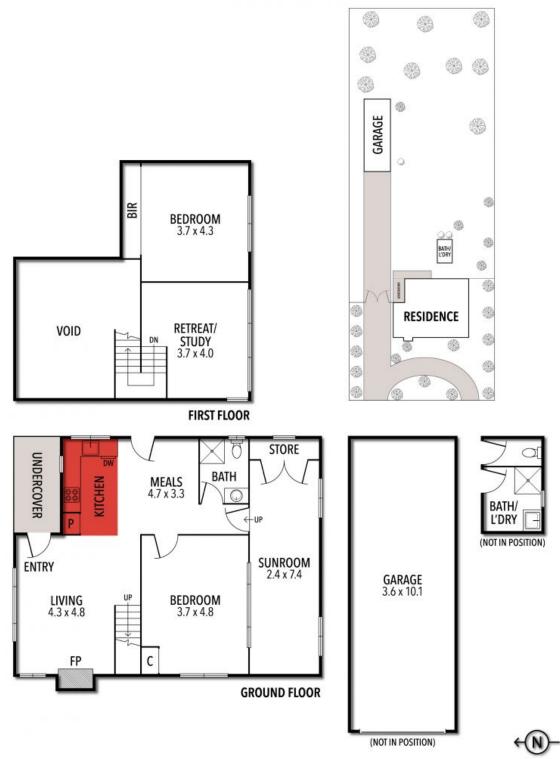

# 21 EIGHTH AVENUE, ANGLESEA

THE ABOVE PLAN IS AN ARTIST'S IMPRESSION ONLY, IT INCLUDES ELEMENTS THAT ARE FOR DISPLAY PURPOSES ONLY AND MAY NOT BE TO SCALE. LANDSCAPING SHOWN IS INDICATIVE ONLY. DIMENSIONS ARE APPROXIMATE.