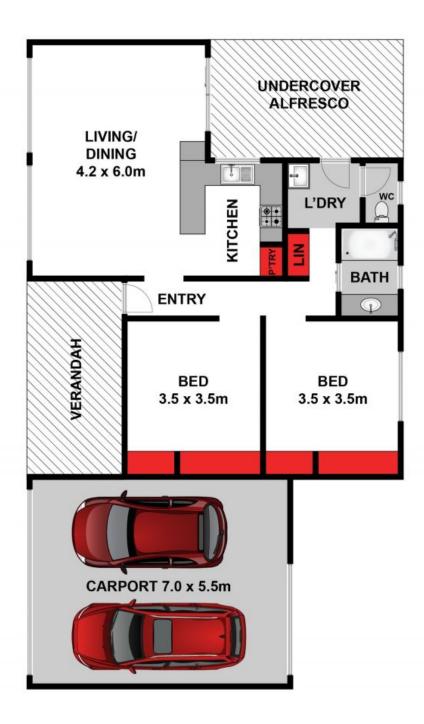

The existing residence has solid bones and comes with a north-facing living area with plenty of natural light thanks to extensive glazing, two well-sized bedrooms with BIRs and a partially-renovated bathroom with a modern vanity, updated tiling and a separate WC. The home's concrete slab and roofline extend to include an undercover alfresco zone, which could be incorporated into future designs. With access to the rear yard via the carport which provides parking for two vehicles, and there is plenty of additional off-street parking space. A duo of garden sheds offer somewhere to store tools or building supplies while you re