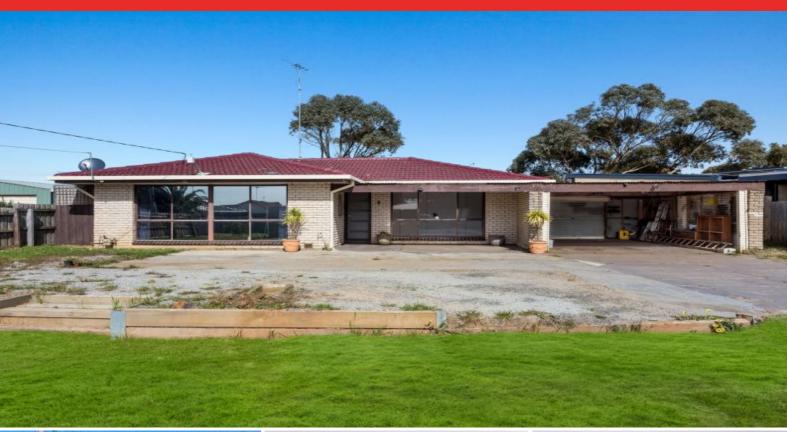

## UNDER CONTRACT

Just moments from Ocean Grove's spectacular surf beach, this solid brick home on a large, flat parcel of land represents an exciting opportunity for savvy renovators or developers. The 597m2 (approx.) allotment is perfectly positioned only a short stroll to the beach and enjoys easy access to the town's shopping centres, primary and secondary schools and sporting facilities. This fantastic location is the ideal place to create a spectacular family home and enjoy the relaxed coastal lifestyle on offer.

The existing residence has solid bones and comes with a north-facing living area with plenty of natural light thanks to extensive glazing, two well-sized bedrooms with BIRs and a partially-renovated bathroom with a modern vanity, updated tiling and a separate WC. The home's concrete slab and roofline extend to include an undercover alfresco zone, which could be incorporated into future designs. With access to the rear yard via the carport which provides parking for two vehicles, and there is plenty of additional off-street parking space. A duo of garden sheds offer somewhere to store tools or building supplies while you re

**Price:** \$550,000 - \$575,000

**Property Type:** House **Land:** 597 m2