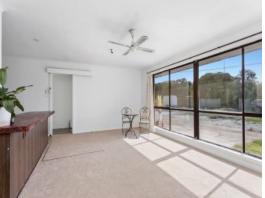

The existing residence has solid bones and comes with a north-facing living area with plenty of natural light thanks to extensive glazing, two well-sized bedrooms with BIRs and a partially-renovated bathroom with a modern vanity, updated tiling and a separate WC. The home's concrete slab and roofline extend to include an undercover alfresco zone, which could be incorporated into future designs. With access to the rear yard via the carport which provides parking for two vehicles, and there is plenty of additional off-street parking space. A duo of garden sheds offer somewhere to store tools or building supplies while you re