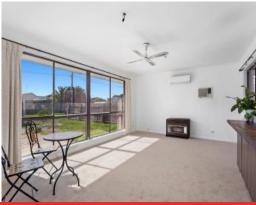

The existing residence has solid bones and comes with a north-facing living area with plenty of natural light thanks to extensive glazing, two well-sized bedrooms with BIRs and a partially-renovated bathroom with a modern vanity, updated tiling and a separate WC. The home's concrete slab and roofline extend to include an undercover alfresco zone, which could be incorporated into future designs. With access to the rear yard via the carport which provides parking for two vehicles, and there is plenty of additional off-street parking space. A duo of garden sheds offer somewhere to store tools or building supplies while you re