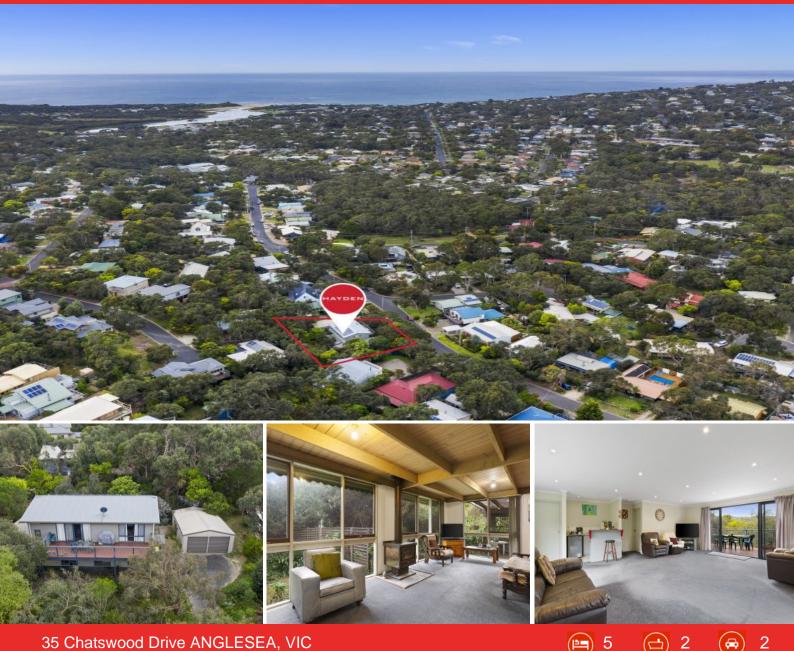

### 35 Chatswood Drive ANGLESEA, VIC

#### Packed Full Of Promise And Potential

Elevated to capture leafy views and boasting one of the largest allotments in the area, this property is an exciting opportunity to explore a range of possibilities. The sturdy home retains much of its original beach house character with the added bonus of a light filled second storey that creates a substantial home.

Upstairs the modern addition features a spacious second living zone with a handy kitchenette and sliding doors onto a large deck with views of bush clad hills. The master bedroom enjoys the tree filled outlook and boasts a super sized walk in robe plus an en-suite.

| Price:         | \$1,050,000 |
|----------------|-------------|
| Property Type: | House       |
| Land:          | 1376 m2     |