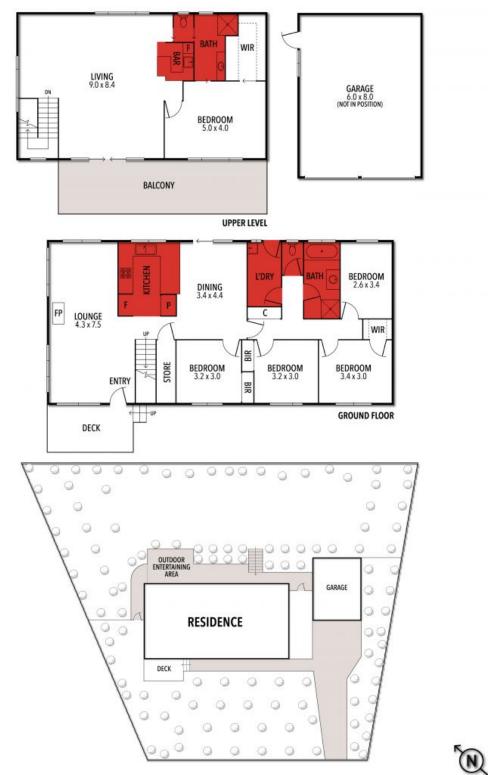

# 35 CHATSWOOD DRIVE, ANGLESEA

THE ABOVE PLAN IS AN ARTIST'S IMPRESSION ONLY, IT INCLUDES ELEMENTS THAT ARE FOR DISPLAY PURPOSES ONLY AND MAY NOT BE TO SCALE. LANDSCAPING SHOWN IS INDICATIVE ONLY.

35 Chatswood Drive