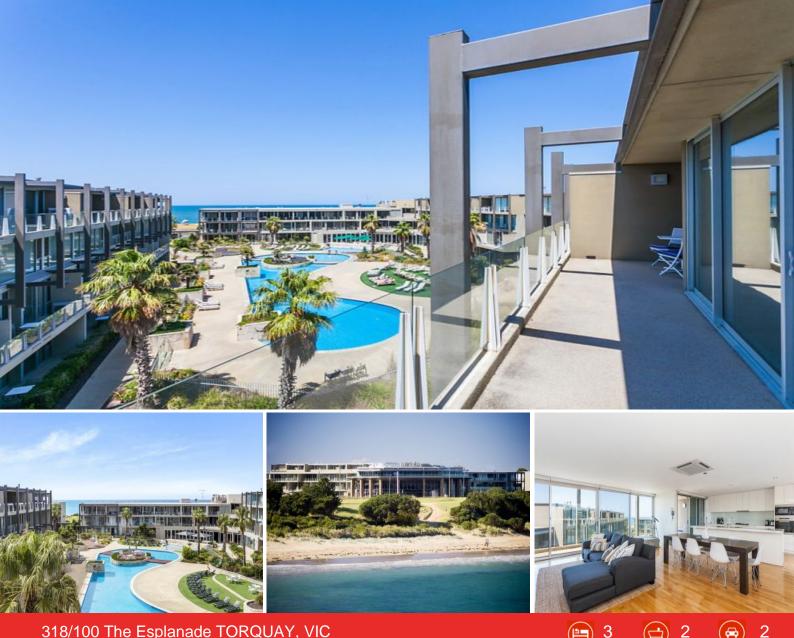

## 318/100 The Esplanade TORQUAY, VIC

## Under \$800,000! Executive Apartment

Spacious three bedroom apartment set over two storeys. Enjoy as your luxury holiday home or permanent residence or even utilise the strong on-site holiday returns, whatever your decision the choice is yours with no restrictions.

Price: \$799,000 Property Type: Apartment

Features and facilities of the resort include:

Two secure undercover car parks

Kitchen has stone bench tops with gas hot plate and electric oven

Two generous balconies one facing east? overlooking the pool? and the

other to the west looking over Deep Creek and tennis courts Contemporary bathroom plus ensuite to the main bedroom

Spacious open plan lounge/dining/kitchen with fire feature

Outdoor swimming pool/lagoon with spa

One indoor heated lap pool

Excellent amenities - 2 x pools including indoor lap pool, spa, and tennis courts, BBQ's,

**Ben Smith** 0423050825 bens@hayden.com.au