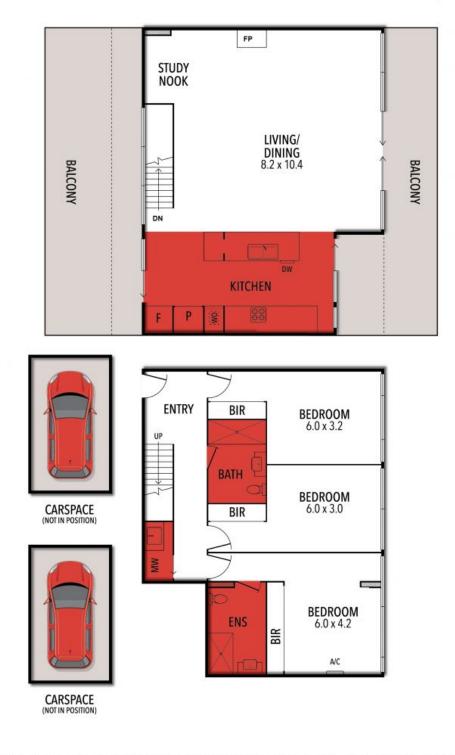

## 318/100 The Esplanade, Torquay

THE ABOVE PLAN IS AN ARTIST'S IMPRESSION ONLY, IT INCLUDES ELEMENTS THAT ARE FOR DISPLAY PURPOSES ONLY AND MAY NOT BE TO SCALE. LANDSCAPING SHOWN IS INDICATIVE ONLY. DIMENSIONS ARE APPROXIMATE.