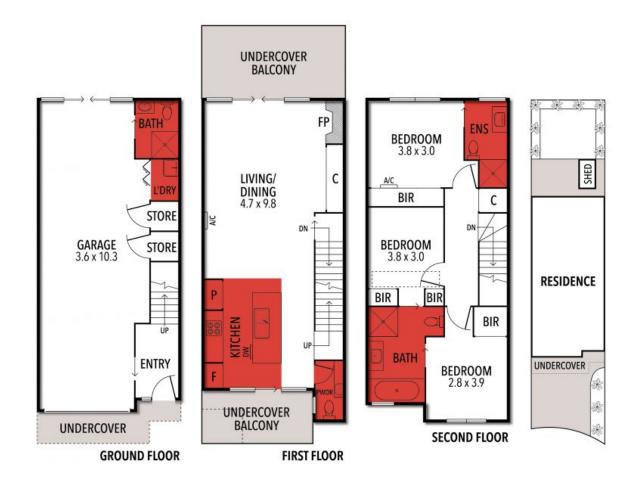

The open plan living area on the second level is a highlight. It features a sunny space to relax with large sliding doors onto a sheltered balcony overlooking the golf course. Entertain or wind down and relax all year round. The generous kitchen features Smeg appliances, Caesarstone bench tops, ample storage and access to a second outdoor living area. A powder room is also on this level.

## 35/12 LAHINCH MEWS, TORQUAYT

THE ABOVE PLAN IS AN ARTIST'S IMPRESSION ONLY, IT INCLUDES ELEMENTS THAT ARE FOR DISPLAY PURPOSES ONLY AND MAY NOT BE TO SCALE. LANDSCAPING SHOWN IS INDICATIVE ONLY. DIMENSIONS ARE APPROXIMATE.