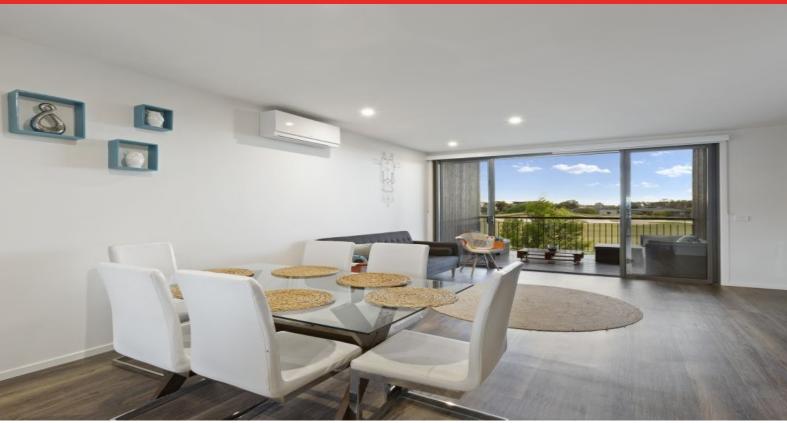

The open plan living area on the second level is a highlight. It features a sunny space to relax with large sliding doors onto a sheltered balcony overlooking the golf course. Entertain or wind down and relax all year round. The generous kitchen features Smeg appliances, Caesarstone bench tops, ample storage and access to a second outdoor living area. A powder room is also on this level.