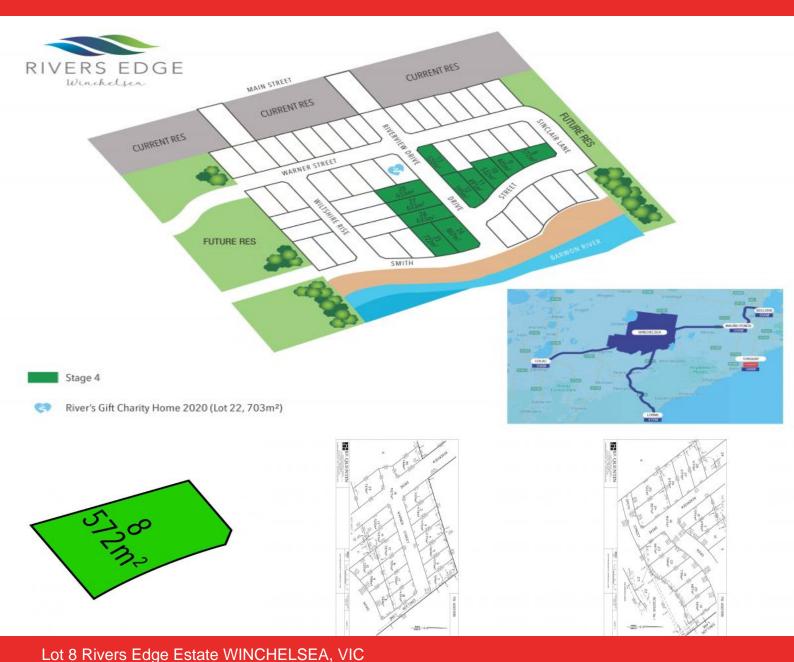

### Life Is Better By The River! - 572sqm

Rivers Edge is a brand new, tranquil community situated on the banks of the Barwon River in charming Winchelsea.

Offering the perfect location whatever your lifestyle, you'll live in a stunning country setting that's just stone's throw from the beaches of the Great Ocean Road, shopping at the Waurn Ponds Town Centre, the Geelong CBD and just over an hour to the bright lights of Melbourne via the M1 Ring road.

| Price:         | \$230,000 |
|----------------|-----------|
| Property Type: | Land      |
| Land:          | 572 m2    |