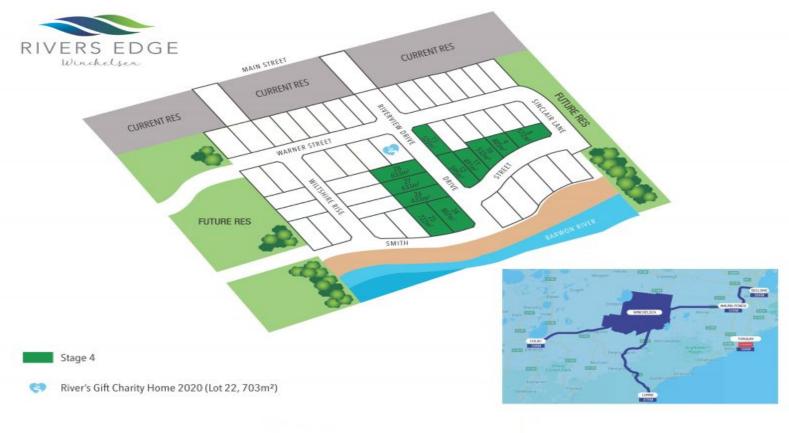

## Lot 10 Rivers Edge Estate WINCHELSEA, VIC

## Life Is Better By The River! - 532sqm

Rivers Edge is a brand new, tranquil community situated on the banks of the Barwon River in charming Winchelsea.

Offering the perfect location whatever your lifestyle, you'll live in a stunning country setting that's just stone's throw from the beaches of the Great Ocean Road, shopping at the Waurn Ponds Town Centre, the Geelong CBD and just over an hour to the bright lights of Melbourne via the M1 Ring road.

Price: \$225,000 Property Type: Land Land: 532 m2