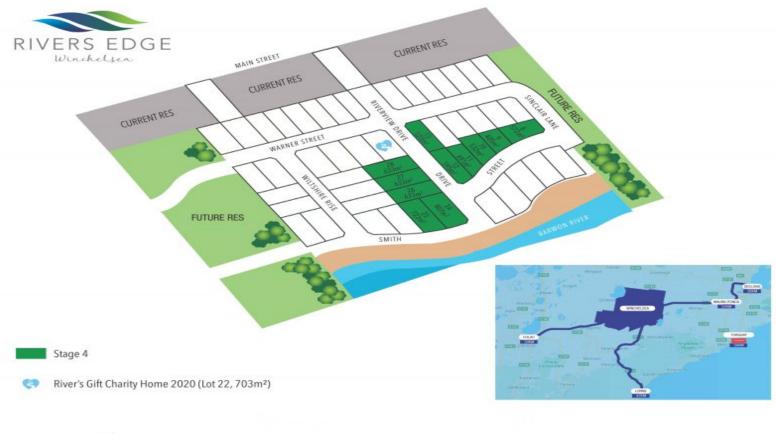

## Lot 11 Rivers Edge Estate WINCHELSEA, VIC

## Life Is Better By The River! - 491sqm

Rivers Edge is a brand new, tranquil community situated on the banks of the Barwon River in charming Winchelsea.

Offering the perfect location whatever your lifestyle, you'll live in a stunning country setting that's just stone's throw from the beaches of the Great Ocean Road, shopping at the Waurn Ponds Town Centre, the Geelong CBD and just over an hour to the bright lights of Melbourne via the M1 Ring road.

Price: \$215,000 Property Type: Land Land: 491 m2