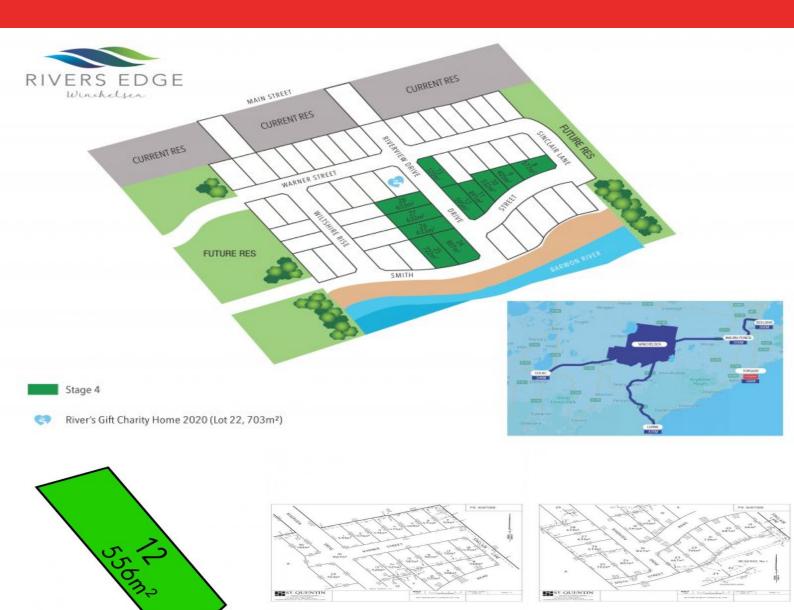

### Lot 12 Rivers Edge Estate WINCHELSEA, VIC

#### Life Is Better By The River! - 595sqm

Rivers Edge is a brand new, tranquil community situated on the banks of the Barwon River in charming Winchelsea.

Offering the perfect location whatever your lifestyle, you'll live in a stunning country setting that's just stone's throw from the beaches of the Great Ocean Road, shopping at the Waurn Ponds Town Centre, the Geelong CBD and just over an hour to the bright lights of Melbourne via the M1 Ring road.

| Price:         | \$240,000 |
|----------------|-----------|
| Property Type: | Land      |
| Land:          | 595 m2    |