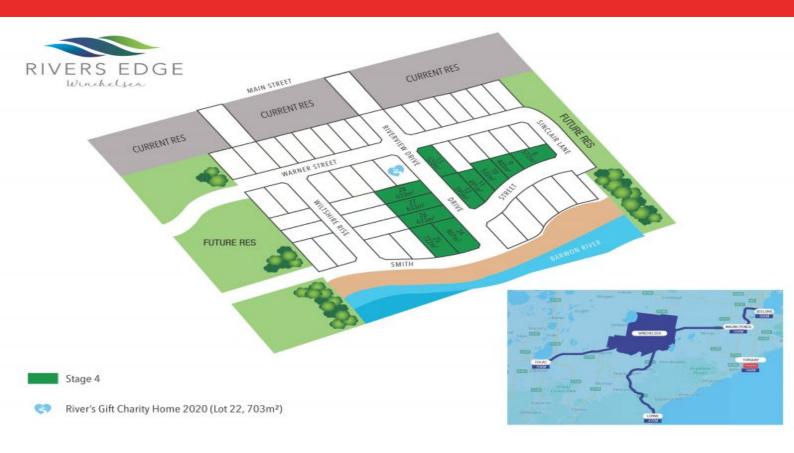

## Lot 13 Rivers Edge Estate WINCHELSEA, VIC

## Life Is Better By The River! - 520sqm

Rivers Edge is a brand new, tranquil community situated on the banks of the Barwon River in charming Winchelsea.

Offering the perfect location whatever your lifestyle, you'll live in a stunning country setting that's just stone's throw from the beaches of the Great Ocean Road, shopping at the Waurn Ponds Town Centre, the Geelong CBD and just over an hour to the bright lights of Melbourne via the M1 Ring Road.

You'll also find everything you could possibly need only a short stroll away at Winchelsea's thriving town centre including cafes and restaurants, shopping, schools and transport.

Price: \$220,000 Property Type: Land Land: 520 m2