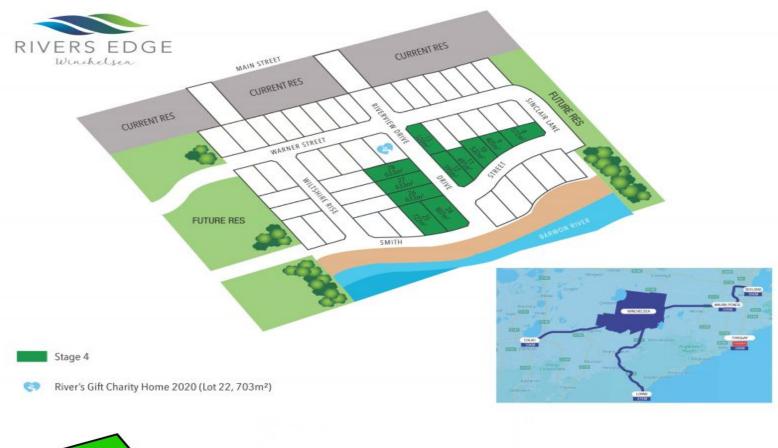

## Lot 24 Rivers Edge Estate WINCHELSEA, VIC

## Life Is Better By The River! - 807sqm

Rivers Edge is a brand new, tranquil community situated on the banks of the Barwon River in charming Winchelsea.

Offering the perfect location whatever your lifestyle, you'll live in a stunning country setting that's just stone's throw from the beaches of the Great Ocean Road, shopping at the Waurn Ponds Town Centre, the Geelong CBD and just over an hour to the bright lights of Melbourne via the M1 Ring road.

Price: \$310,000 Property Type: Land Land: 807 m2