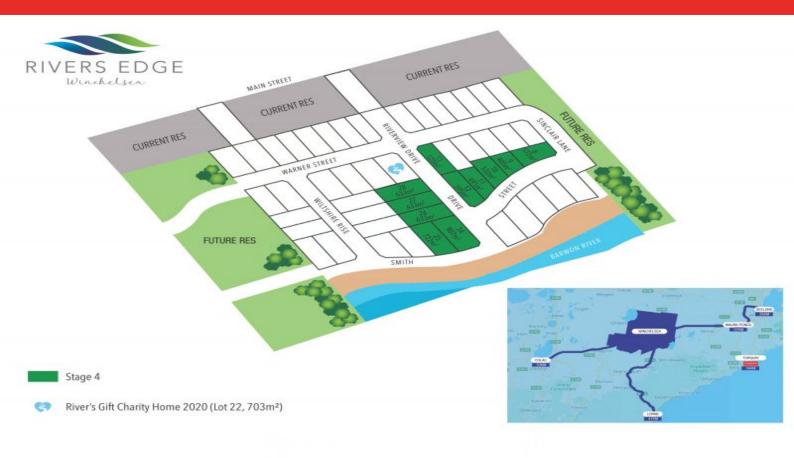

## Lot 26 Rivers Edge Estate WINCHELSEA, VIC

## Life Is Better By The River! - 633sqm

Rivers Edge is a brand new, tranquil community situated on the banks of the Barwon River in charming Winchelsea.

Offering the perfect location whatever your lifestyle, you'll live in a stunning country setting that's just stone's throw from the beaches of the Great Ocean Road, shopping at the Waurn Ponds Town Centre, the Geelong CBD and just over an hour to the bright lights of Melbourne via the M1 Ring road.

Price: \$245,000 Property Type: Land Land: 633 m2