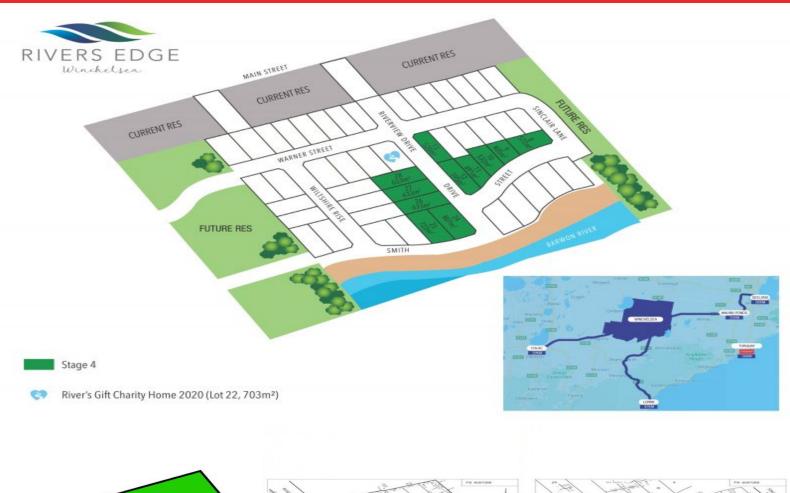

### Lot 27 Rivers Edge Estate WINCHELSEA, VIC

#### Life Is Better By The River! - 633sqm

Rivers Edge is a brand new, tranquil community situated on the banks of the Barwon River in charming Winchelsea.

Offering the perfect location whatever your lifestyle, you'll live in a stunning country setting that's just stone's throw from the beaches of the Great Ocean Road, shopping at the Waurn Ponds Town Centre, the Geelong CBD and just over an hour to the bright lights of Melbourne via the M1 Ring road.

You'll also find everything you could possibly need only a short stroll away at Winchelsea's thriving town centre including cafes and restaurants, shopping, schools and transport.

Don't miss out on this fantastic opportunity!