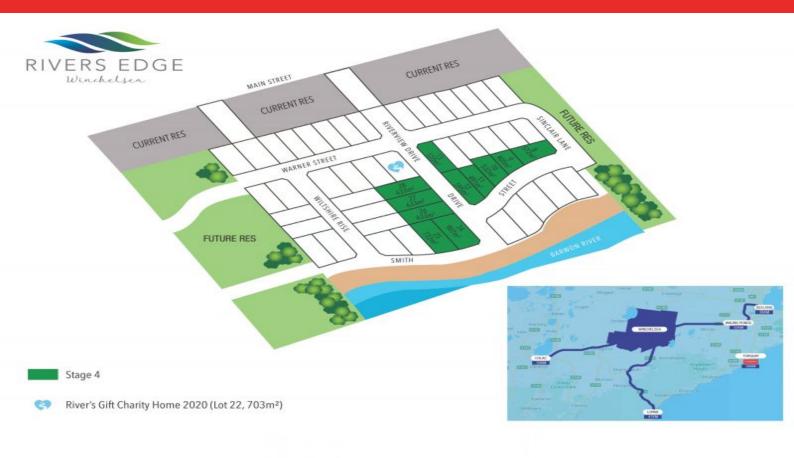

## Lot 28 Rivers Edge Estate WINCHELSEA, VIC

## Life Is Better By The River! - 633sqm

Rivers Edge is a brand new, tranquil community situated on the banks of the Barwon River in charming Winchelsea.

Offering the perfect location whatever your lifestyle, you'll live in a stunning country setting that's just stone's throw from the beaches of the Great Ocean Road, shopping at the Waurn Ponds Town Centre, the Geelong CBD and just over an hour to the bright lights of Melbourne via the M1 Ring road.

Price: \$245,000 Property Type: Land Land: 633 m2