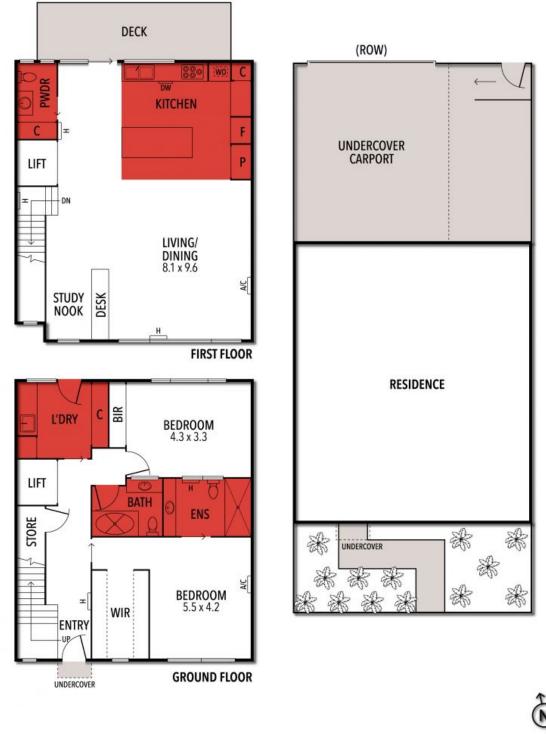

## 22A BOSTON ROAD, TORQUAY

THE ABOVE PLAN IS AN ARTIST'S IMPRESSION ONLY, IT INCLUDES ELEMENTS THAT ARE FOR DISPLAY PURPOSES ONLY AND MAY NOT BE TO SCALE. LANDSCAPING SHOWN IS INDICATIVE ONLY. DIMENSIONS ARE APPROXIMATE.