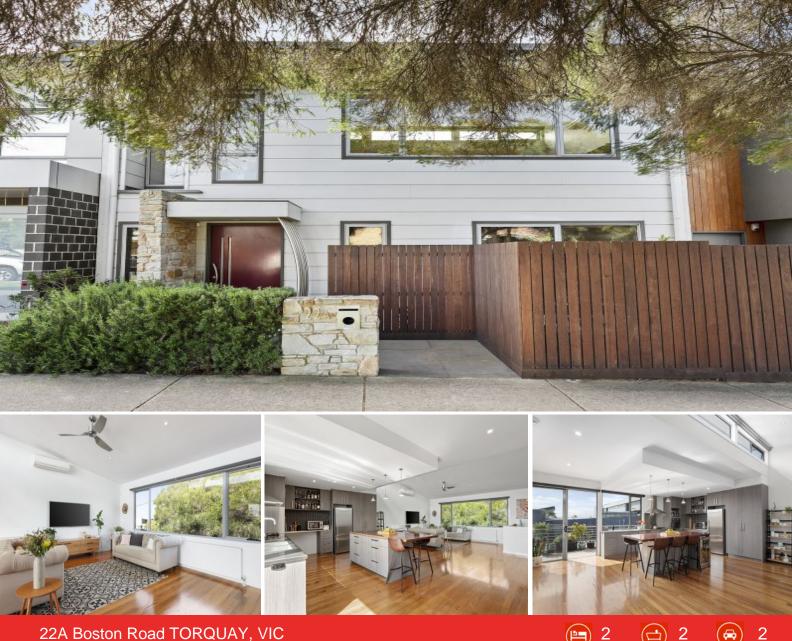

### 22A Boston Road TORQUAY, VIC

#### Central Torquay Townhouse With Elevator

This is clever, contemporary and a little metropolitan right in the heart of Torquay. Visual appeal, quality and the latest in smart home technology all combine to deliver an experience of extreme liveability.

Downstairs features a king sized and inviting master suite with walk in robe and double shower in the en-suite. A second bedroom enjoys a sunny position and is conveniently located adjacent to the family bathroom. A full size laundry plus additional under stair storage are also included. Secure off street parking is accessed via a rear laneway with a double carport provided.