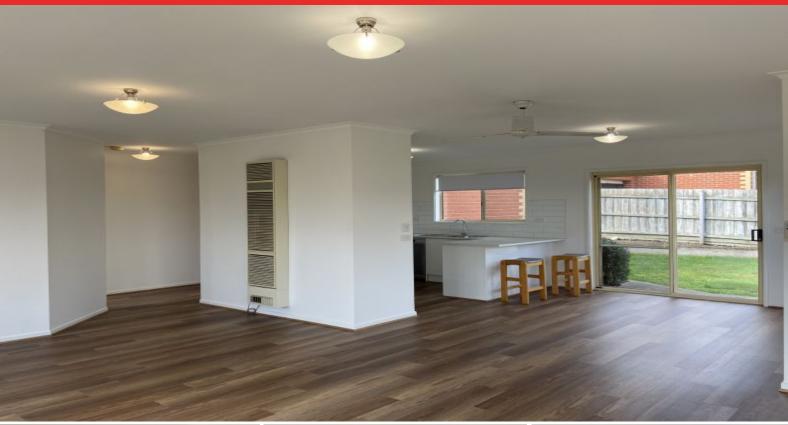

## Spacious And Bright Unit!

This spacious and bright three bedroom unit offers open plan living, dining and kitchen opening onto the rear courtyard. The kitchen is well equipped with gas freestanding stove, dishwasher, double sink, large fridge cavity and corner pantry. All three bedrooms have built in robes, bathroom with bath, shower and vanity, separate toilet and laundry. Gas wall furnace, split system heating and cooling plus ceiling fan in the main bedroom ensure your year round comfort. Single car garage and off street parking complete this unti.