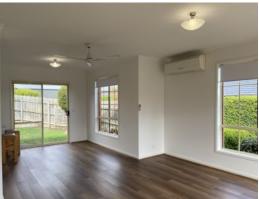

## Spacious And Bright Unit!

This spacious and bright three bedroom unit offers open plan living, dining and kitchen opening onto the rear courtyard. The kitchen is well equipped with gas freestanding stove, dishwasher, double sink, large fridge cavity and corner pantry. All three bedrooms have built in robes, bathroom with bath, shower and vanity, separate toilet and laundry. Gas wall furnace, split system heating and cooling plus ceiling fan in the main bedroom ensure your year round comfort. Single car garage and off street parking complete this unti.