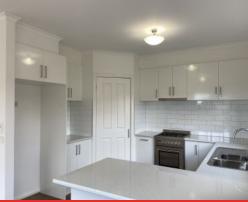

## Spacious And Bright Unit!

This spacious and bright three bedroom unit offers open plan living, dining and kitchen opening onto the rear courtyard. The kitchen is well equipped with gas freestanding stove, dishwasher, double sink, large fridge cavity and corner pantry. All three bedrooms have built in robes, bathroom with bath, shower and vanity, separate toilet and laundry. Gas wall furnace, split system heating and cooling plus ceiling fan in the main bedroom ensure your year round comfort. Single car garage and off street parking complete this unti.