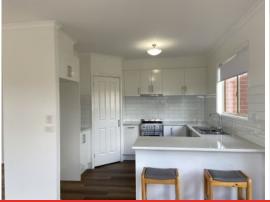

## Spacious And Bright Unit!

This spacious and bright three bedroom unit offers open plan living, dining and kitchen opening onto the rear courtyard. The kitchen is well equipped with gas freestanding stove, dishwasher, double sink, large fridge cavity and corner pantry. All three bedrooms have built in robes, bathroom with bath, shower and vanity, separate toilet and laundry. Gas wall furnace, split system heating and cooling plus ceiling fan in the main bedroom ensure your year round comfort. Single car garage and off street parking complete this unti.