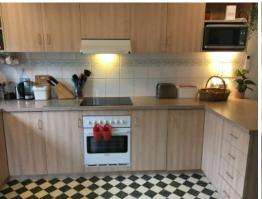

A spacious kitchen with lots of light and bench space. There are two bedrooms, both very large and have built in robes. Single garage. This property is unfurnished.

Outside there is a private east facing private patio which is ideal for BBQ'S or to enjoy the peace and serenity. \*\*Inspection by appointment with photo ID\*\*