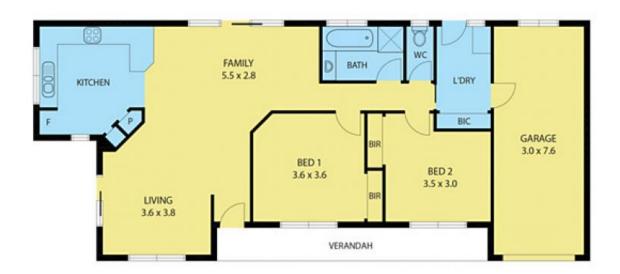

## **Applications Closed**

Situated perfectly in a peaceful and private cul-de-sac close to local convenient store, public transport and within a 7 minute walk to the beach. This delightful home with an abundance of sunny north facing windows boasts a large open plan living and meals area.

A spacious kitchen with lots of light and bench space. There are two bedrooms, both very large and have built in robes. Single garage. This property is unfurnished.

Outside there is a private east facing private patio which is ideal for BBQ'S or to enjoy the peace and serenity. \*\*Inspection by appointment with photo ID\*\*