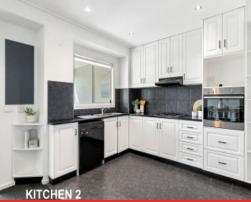

## 15 Aldebaran Road OCEAN GROVE, VIC

3

The Ultimate Holiday Abode -  $2 \times kitchens$ ,  $2 \times kitchens$ ,

The front yard has fuss-free concrete paving and a tropical, green enclave to sit and feel a world away. Securely store vehicles in the tandem garage, which comes with ample bench space and lockable overhead cabinets, and has an adjoining multipurpose room which could be a rumpus, extra bedroom, study, or simply storage space.