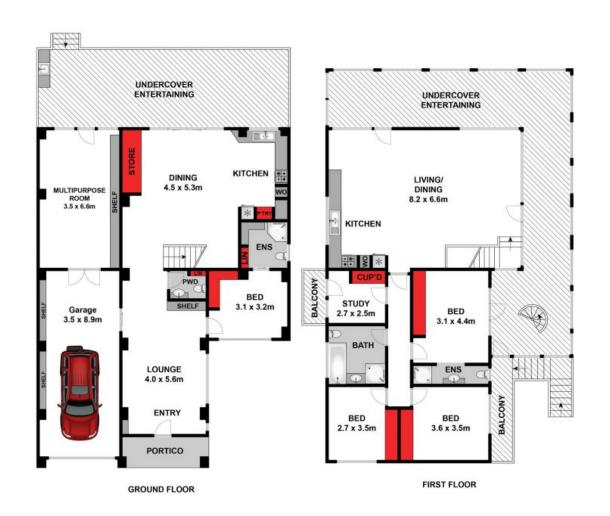

## 15 Aldebaran Road OCEAN GROVE, VIC

3

The Ultimate Holiday Abode -  $2 \times kitchens$ ,  $2 \times kitchens$ ,

The front yard has fuss-free concrete paving and a tropical, green enclave to sit and feel a world away. Securely store vehicles in the tandem garage, which comes with ample bench space and lockable overhead cabinets, and has an adjoining multipurpose room which could be a rumpus, extra bedroom, study, or simply storage space.

15 Aldebaran Road, Ocean Grove