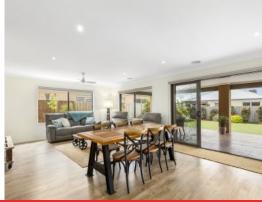

### Move In, Wind Down, Live Big

Upstairs is for rest and rejuvenation with a comfortable third living area and a sunny balcony situated adjacent to a generous master suite with walk-in robe and en-suite. Three additional bedrooms are located close by and share a family sized bathroom with separate bath and shower. Extra features include gas ducted heating, quality carpets, split systems and solar hot water.