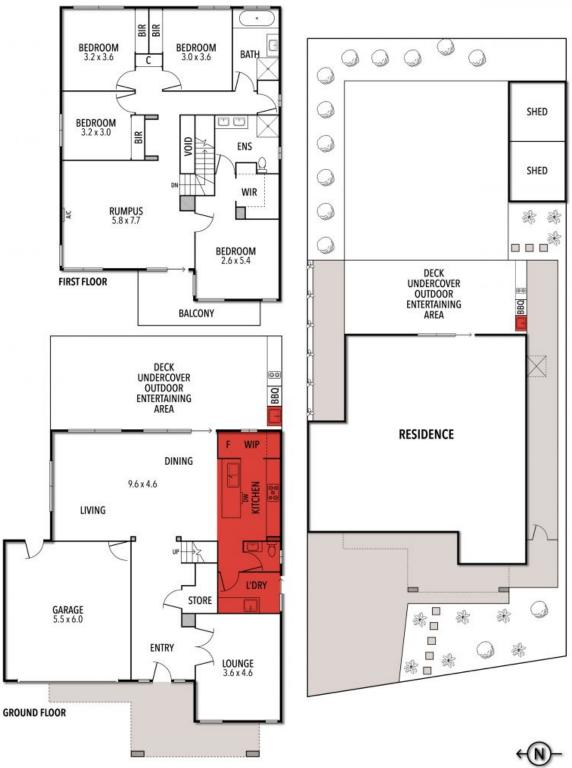

### Move In, Wind Down, Live Big

Upstairs is for rest and rejuvenation with a comfortable third living area and a sunny balcony situated adjacent to a generous master suite with walk-in robe and en-suite. Three additional bedrooms are located close by and share a family sized bathroom with separate bath and shower. Extra features include gas ducted heating, quality carpets, split systems and solar hot water.

## 10 GLASSY WAY, TORQUAY

THE ABOVE PLAN IS AN ARTIST'S IMPRESSION ONLY, IT INCLUDES ELEMENTS THAT ARE FOR DISPLAY PURPOSES ONLY AND MAY NOT BE TO SCALE. LANDSCAPING SHOWN IS INDICATIVE ONLY. DIMENSIONS ARE APPROXIMATE.