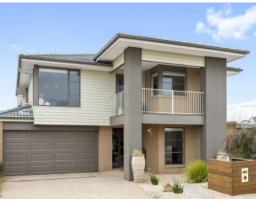

### 10 Glassy Way TORQUAY, VIC

4

Price: \$835,000 Property Type: House Land: 480 m2