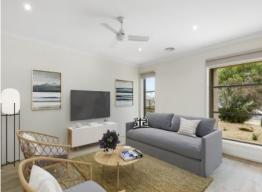

### Move In, Wind Down, Live Big

Upstairs is for rest and rejuvenation with a comfortable third living area and a sunny balcony situated adjacent to a generous master suite with walk-in robe and en-suite. Three additional bedrooms are located close by and share a family sized bathroom with separate bath and shower. Extra features include gas ducted heating, quality carpets, split systems and solar hot water.