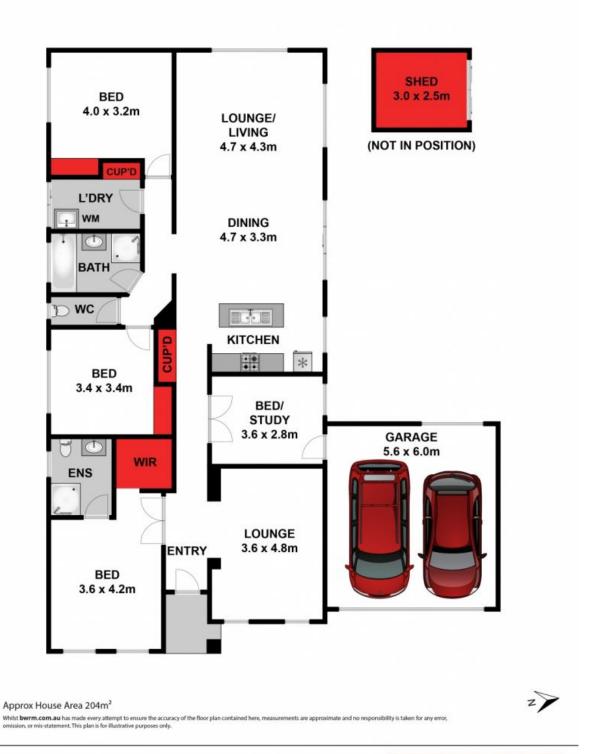

## The Perfect Package For Modern Families!

Treat your family to the lifestyle you've been craving in Leopold! Set upon approx. 643m2, this home will delight with a spacious backyard and a remote double lock-up garage that boasts rear vehicle access!

With the interiors in immaculate condition, there's nothing left to do except move in and enjoy. The front lounge entices you to relax, while the open plan living/dining/kitchen zone creates a generous setting that is perfect for the modern family. With large windows overlooking the lush backyard, you'll love that this main living zone is bathed in natural light. The kitchen takes care of all your cooking needs with a built-in pantry and stainles