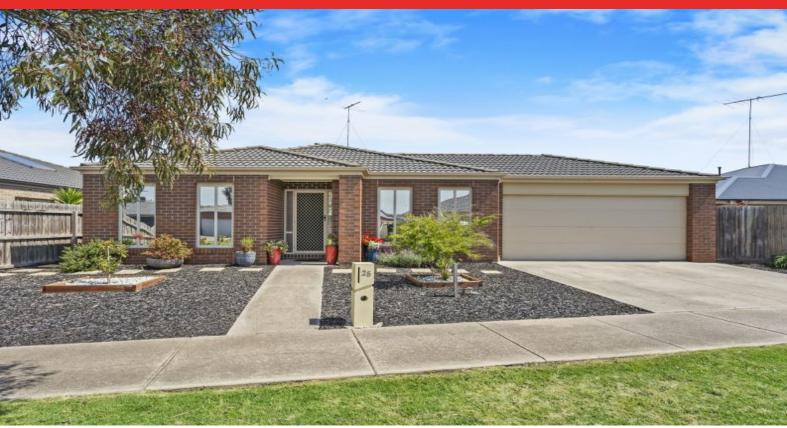

## 25 Yeoman Crescent LEOPOLD, VIC

4

## The Perfect Package For Modern Families!

Treat your family to the lifestyle you've been craving in Leopold! Set upon approx. 643m2, this home will delight with a spacious backyard and a remote double lock-up garage that boasts rear vehicle access!

With the local parkland and playground just three doors down, this is an ideal location for young families. Public transport and the Bellarine Rail Trail are a short stroll away, while Leopold P.S. and the Gateway Plaza are conveniently close by. Superior access to the Portarlington Highway keeps you connected to both Geelong and the Bellarine Peninsula.