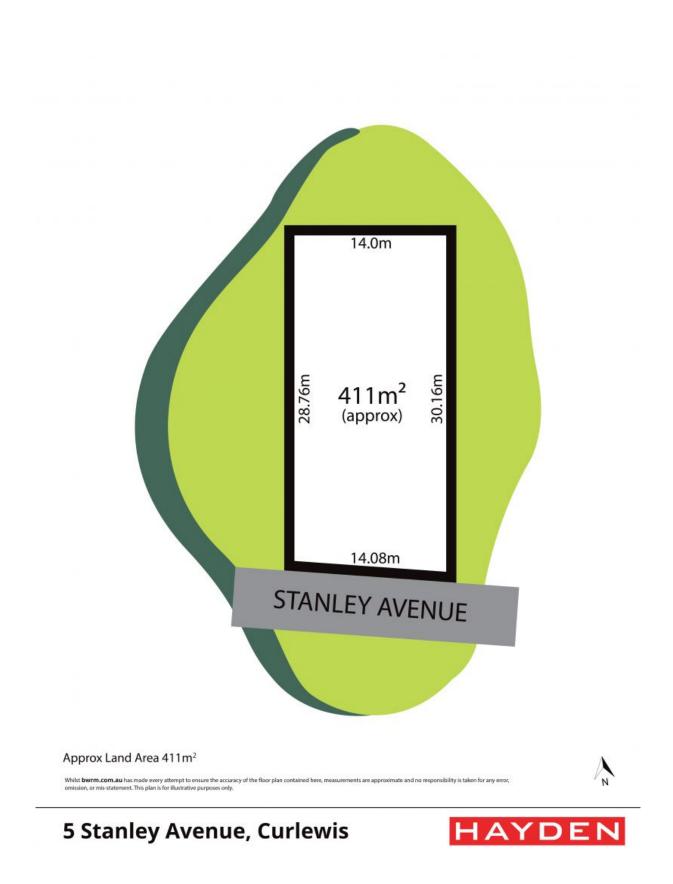

## Titled Land on the Beautiful Bellarine!

Beautifully located across the road from a serene greenbelt is a fabulous opportunity to purchase this vacant allotment. Closely located is the Curlewis Golf Course, ?The Range? Driving Range, a plethora of local wineries and not to mention the Clifton Springs boat ramp on Port Phillip Bay ? what more could you ask for? Measuring 14.08 x 28.76 x 14 x 30.16 (total 411m2) there is still plenty of available space to design your own smart home. Titled and ready to go ? what is stopping you? Inspect today

| Price:         | \$280,000 - \$300,000 |
|----------------|-----------------------|
| Property Type: | Land                  |
| Land:          | 411 m2                |