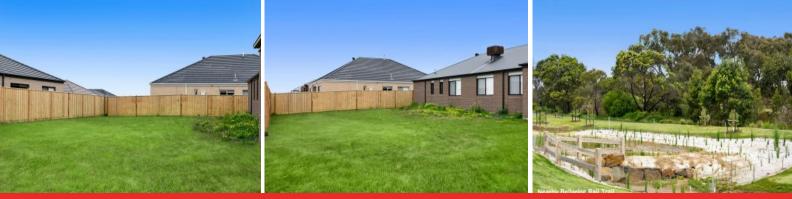

## Titled Land on the Beautiful Bellarine!

Beautifully located across the road from a serene greenbelt is a fabulous opportunity to purchase this vacant allotment. Closely located is the Curlewis Golf Course, ?The Range? Driving Range, a plethora of local wineries and not to mention the Clifton Springs boat ramp on Port Phillip Bay ? what more could you ask for? Measuring 14.08 x 28.76 x 14 x 30.16 (total 411m2) there is still plenty of available space to design your own smart home. Titled and ready to go ? what is stopping you? Inspect today