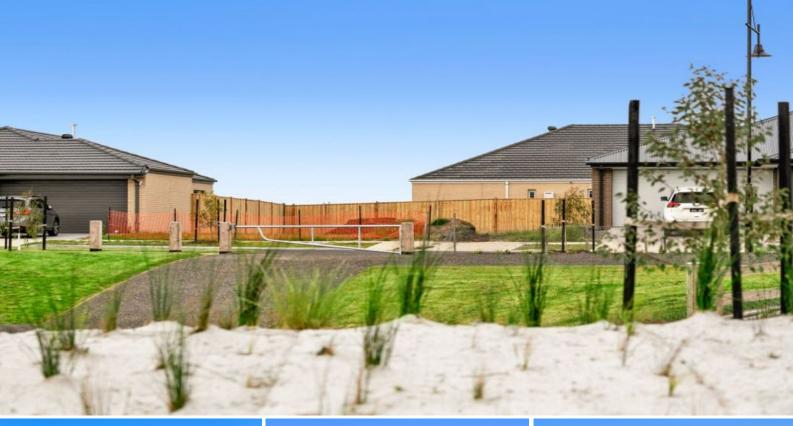

## Titled Land on the Beautiful Bellarine!

Beautifully located across the road from a serene greenbelt is a fabulous opportunity to purchase this vacant allotment. Closely located is the Curlewis Golf Course, ?The Range? Driving Range, a plethora of local wineries and not to mention the Clifton Springs boat ramp on Port Phillip Bay ? what more could you ask for? Measuring 14.08 x 28.76 x 14 x 30.16 (total 411m2) there is still plenty of available space to design your own smart home. Titled and ready to go ? what is stopping you? Inspect today