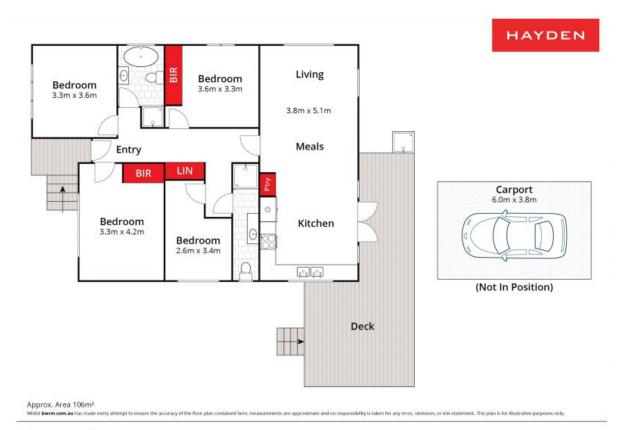

## Perfectly Presented In A Prime Location

This stylish single level home presents as 'brand new' as it has been meticulously renovated inside and out. There is absolutely nothing to be done, simply move in and start enjoying easy living in this low maintenance property. The beautiful colour scheme has relaxing tones & textures throughout, including timber look flooring, carpet, roman blinds & timber shutters, ceramic tiles, tap wear and stone all complimenting & connecting for consistent style with flair. The wide entrance hall leads to the open plan living, dining & stunning kitchen with elegant cupboards, new appliances & stone bench tops. French glass doors open up onto the timber entertaining deck that is soaked in sunshine and warmth for the entire day. This clever floor plan offers flexibility depending on your individual needs, it is currently set up as 4 bedrooms (2 with built in robes) one of the bedrooms could be utilised as a second living at the front of the house or the fourth bedroom could be used as a study. Because of the layout, this property would suit downsizers, couples, singles or even a small family. There is a main bathroom with luxurious bathtub & separate shower plus a second bathroom tucked away for convenience. The generous sized euro laundry also handy & well located. All the little extras e been honing for are in this perfect home, incl